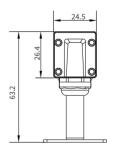

### **FEATURES**

FINISH 6063 Aluminum

WORKING VOLTAGE 24V dc

RATED POWER 11, 14W/mtr

BEAM ANGLE 30°, 45°, 25°x45°

MOUNTING Surface mounting

OPTIC PC

DIMENSIONS 1000(L) x 24.5(W) x 63.2(H)mm

#### LOMEN

**DIMENSION** 