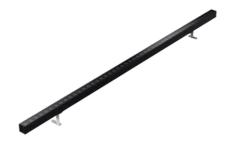

# LRW24-RGB/RGBW

IP66

 $\epsilon$ 

YYZ LRW is wall washer series linear light of new solution for large scale with high brightness architectural illumination. Its streamline design and aluminum profile along with adjustable brackets make it an elegant solution for wall washing and grazing applications. This IP66 rated modular system is available in 300mm, 500mm, or 1000mm lengths and can be customized as per project situations. Its integrated design of heat dissipating structure and degassing valve make it suitable for exterior architectural, retail and hospitality applications.