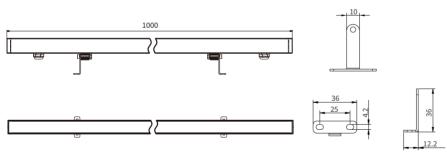

### **FEATURES**

FINISH 6063 Aluminum

WORKING VOLTAGE 24V dc

RATED POWER 11, 14W/mtr

BEAM ANGLE 30°, 45°, 25°x45°

MOUNTING Surface mounting

OPTIC PC

DIMENSIONS 1000(L) x 24.5(W) x 63.2(H)mm

#### LOMEN

**DIMENSION** 