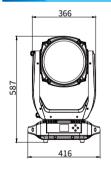

#### FEATURES

PERFORMANCE FINISH WORKING VOLTAGE LAMP POWER BEAM ANGLE MOUNTING CONNECTION LAMP LIFE DIMENSIONS OPERATION TEMP GOBO CTO 83500Lux at 50 meter distance Black, White 100-240V, 50/60Hz 260W Laser light 1° Surface mounted Outdoor rated connections LM70 12,000 hours 366x520mm -20° C - +50° C Static gobo wheel (29 gobos+white) 3000K-8000K motorized CTO

### DIMENSIONS

520