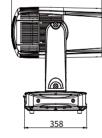

#### FEATURES

PERFORMANCE FINISH WORKING VOLTAGE LAMP POWER BEAM ANGLE MOUNTING CONNECTION LAMP LIFE DIMENSIONS OPERATION TEMP GOBO CTO 83500Lux at 50 meter distance Black, White 100-240V, 50/60Hz 260W Laser light 1° Surface mounted Outdoor rated connections LM70 12,000 hours 366x520mm -20° C - +50° C Static gobo wheel (29 gobos+white) 3000K-8000K motorized CTO

### DIMENSIONS

520