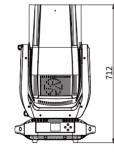

#### FEATURES

PERFORMANCE FINISH WORKING VOLTAGE LAMP POWER BEAM ANGLE MOUNTING CONNECTION LAMP LIFE DIMENSIONS OPERATION TEMP GOBO CTO 83500Lux at 50 meter distance Black, White 100-240V, 50/60Hz 260W Laser light 1° Surface mounted Outdoor rated connections LM70 12,000 hours 366x520mm -20° C - +50° C Static gobo wheel (29 gobos+white) 3000K-8000K motorized CTO

### DIMENSIONS

520