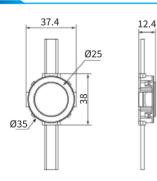

#### DRAWING

Remote Clear/ Diffused 24V dc 1.8W/Node Surface mounted 40lm /W Epistar 120° On/Off, DMX Poly Carbonate Black, White, Grey Poly Carbonate 50,000hrs L70, B10 Ø35x12.4mm -30C ~ 50°C