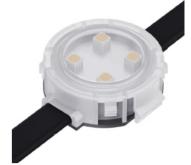

# DPXL-RDO35 RGBWIP67<br/>WATERVATER<br/>PROOF

YYZ Dot Pixel series is a big size media pixel intelligent LED, with transparent shape cover, low power consumption, long operation life in excess of 50,000 hours. Easy to install and configure into any conceivable shape, SMART PXL dots create spectacular, crisp lighting effects while adding a stylish design element to your venue or installation chose between default options and custom items. Various customization option include LED color(RGB, Warm white or cold white); pixel pitch, flexible mounting capability, accommodate a variety of irregular surfaces. IP67-rated, anti-UV polycarbonate housing for outdoor application (Video wall, Curtain wall, Feature wall, Logo, Signage and 3-dimensional shapes).