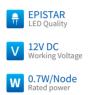

Remote Clear/ Diffused 12V dc 0.7W/Node Surface mounted 70lm /W Epistar 120° On/Off, DMX Poly Carbonate Black, White, Grey Poly Carbonate 50,000hrs L70, B10 Ø35x12.4mm -30C ~ 50°C

#### **ELECTRICAL DATA**

POWER CONSUMPTION SUPPLY VOLTAGE CRI COLORS

0.7W/Node 12V dc 90 2700/3000/4000/5000/6000K