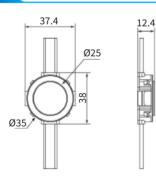

## DRAWING

Remote Clear/ Diffused 12V dc 0.7W/Node Surface mounted 70lm /W Epistar 120° On/Off, DMX Poly Carbonate Black, White, Grey Poly Carbonate 50,000hrs L70, B10 Ø35x12.4mm -30C ~ 50°C