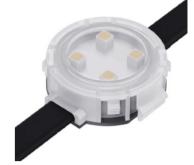

## **DPXL-RDO35** Mono CE

Mono

**IP67** 

WATER YYZ Dot Pixel series is a big size media pixel intelligent LED, with transparent shape cover, low power consumption, long operation life in excess of 50,000 hours. Easy to install and configure into any conceivable shape, SMART PXL dots create spectacular, crisp lighting effects while adding a stylish design element to your venue or installation chose between default options and custom

items. Various customization option include LED color(RGB, Warm white or cold white); pixel pitch, flexible mounting capability, accommodate a variety of irregular surfaces. IP67-rated, anti-UV polycarbonate housing for outdoor application (Video wall, Curtain wall, Feature wall, Logo, Signage and 3-dimensional shapes).