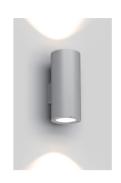

YYZ Limo series are designed for wall mounted application with beam up/down or one sided, Constructed in die-cast aluminium, with rugged IP65 rating makes it suited for indoor/outdoor rated applications. Options of beam angles to suit the application area.

## **FEATURES**

HOUSING Die-cast aluminum
WORKING CURRENT 500mA, 700mA
MOUNTING Surface mounted

BEAM ANGLE 24°. 36°

DIMENSIONS Ø150x350mm

OPERATION TEMP -20° C - +50° C

BODY COLOR Black, Silver, White

LAMP LIFE 50,000 hrs
CONTROL On/Off