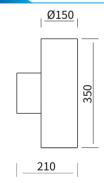

## **FEATURES**

HOUSING Die-cast aluminum
WORKING CURRENT 500mA, 700mA
MOUNTING Surface mounted

BEAM ANGLE 24°. 36°

DIMENSIONS Ø150x350mm

OPERATION TEMP -20° C - +50° C

BODY COLOR Black, Silver, White

LAMP LIFE 50,000 hrs
CONTROL On/Off

## **DIMENSION**