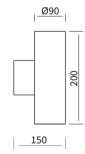

## **DIMENSION**

#### **FEATURES**

HOUSING Die-cast aluminum

WORKING CURRENT 350mA

MOUNTING Surface mounted

BEAM ANGLE 24°. 36°

DIMENSIONS Ø90x200mm

OPERATION TEMP -20° C - +50° C

BODY COLOR Black, Silver, White