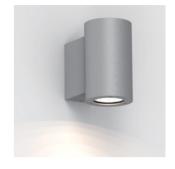

# IP65 (€

YYZ Limo series are designed for wall mounted application with beam down sided, Constructed in die-cast aluminium, with rugged IP65 rating makes it suited for indoor/outdoor rated applications. Options of beam angles to suit the application area.

#### **FEATURES**

HOUSING Die-cast aluminum

WORKING CURRENT 350mA

MOUNTING Surface mounted

BEAM ANGLE 24°. 36°

DIMENSIONS Ø90x200mm

OPERATION TEMP -20° C - +50° C

BODY COLOR Black, Silver, White