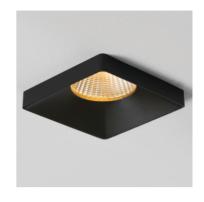

# **RGA-SQ 5470**

IP54 (€

YYZ Regalia is a semi-recessed downlight which are very compact and shallow in design. . These compact luminaires are characterized by high light output and minimal recessed depth. The IP20 version of this luminaire is resistant to penetration of liquids and solid particles, making it ideal for being installed in a bathroom.

#### **FEATURES**

MATERIAL Aluminum
FINISH White, Black
RATED POWER 10W
WORKING CURRENT 250mA
RADIANCE ANGLE 15°/24°/36°

MOUNTING Semi recessed mounted CONNECTION Indoor rated connections

LAMP LIFE50,000 HrsDIMENSION70x70x55mmOPERATIN TEMP-20° C - +50° CCONTROLOn/OffOPTICClear glass