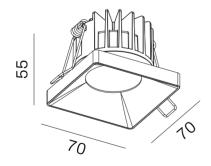

### **DIMENSION**

#### **FEATURES**

MATERIAL Aluminum
FINISH White, Black
RATED POWER 10W
WORKING CURRENT 250mA
RADIANCE ANGLE 15°/24°/36°

MOUNTING Semi recessed mounted CONNECTION Indoor rated connections

LAMP LIFE50,000 HrsDIMENSION70x70x55mmOPERATIN TEMP-20° C - +50° CCONTROLOn/OffOPTICClear glass