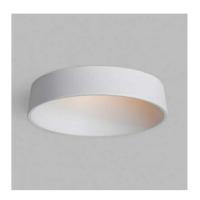

# **RGA-R 4045**

IP54 (

YYZ Regalia is a semi-recessed downlight which are very compact and shallow in design. . These compact luminaires are characterized by high light output and minimal recessed depth. The IP20 version of this luminaire is resistant to penetration of liquids and solid particles, making it ideal for being installed in a bathroom.