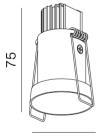

DIMENSION Ø45x75mm

OPERATIN TEMP -20° C - +50° C

CONTROL On/Off

OPTIC Clear glass

## **DIMENSION**