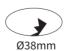

#### **FEATURES**

MATERIAL Aluminum

FINISH White, Black, Rose Gold

RATED POWER 5W
WORKING CURRENT 120mA
RADIANCE ANGLE 15°/24°/36°

MOUNTING Semi recessed mounted CONNECTION Indoor rated connections

LAMP LIFE 50,000 Hrs

DIMENSION Ø45x75mm

OPERATIN TEMP -20° C - +50° C

CONTROL On/Off

OPTIC Clear glass