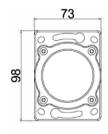

#### **FEATURES**

CONTROL GEAR Remote
OPTIC Clear/ Diffuser
INPUT VOLTAGE 24V dc
POWER CONSUMPTION 4W/Dot

MOUNTING Surface mounted

LUMINOUS FLUX53lm /WBRAND OF LEDSEpistarBEAM ANGLE120°CONTROLDmx

MATERIAL Polycarbonate
FINISHING (COLOR HOUSING) Black, White
LED LIFETIME 50,000hrs
DIMENSION 73x98x65mm
OPERATIONG TEMP -30C ~ 50°C

### **DRAWING**