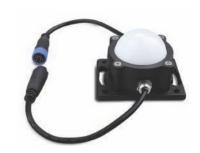

# **DPXL 88-RGB**

IP67 WATER PROOF  $\epsilon$ 

YYZ Dot Pixel series is a big size media pixel intelligent LED, with transparent shape cover, low power consumption, long operation life in excess of 80,000 hours. Easy to install and configure into any conceivable shape, SMART PXL dots create spectacular, crisp lighting effects while adding a stylish design element to your venue or installation chose between default options and custom items. Various customization option include LED color(RGB, Warm white or cold white); pixel pitch, flexible mounting capability, accommodate a variety of irregular surfaces. IP67-rated, anti-UV polycarbonate housing for outdoor application (Video wall, Curtain wall, Feature wall, Logo, Signage and 3-dimensional shapes).