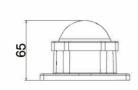

#### **FEATURES**

CONTROL GEAR Remote
OPTIC Clear/ Diffuser
INPUT VOLTAGE 24V dc
POWER CONSUMPTION 4W/Dot

MOUNTING Surface mounted

LUMINOUS FLUX53lm /WBRAND OF LEDSEpistarBEAM ANGLE120°CONTROLDmx

MATERIAL Polycarbonate
FINISHING (COLOR HOUSING) Black, White
LED LIFETIME 50,000hrs
DIMENSION 73x98x65mm
OPERATIONG TEMP -30C ~ 50°C

### **DRAWING**