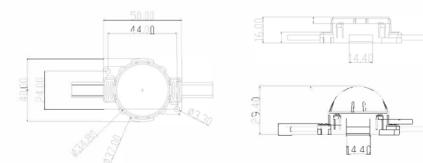

### DRAWING

Remote Clear/ Diffuser 24V dc 1.5W/Dot Surface mounted 53lm /W Epistar 120° Dali, On/Off Polycarbonate Black, White 50,000hrs Ø37x16mm -30C ~ 50°C

LIGHTING