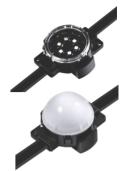

# **DOT PIXEL 50 SERIES**

YYZ Dot Pixel series is a big size media pixel intelligent LED, with transparent shape cover, low power consumption, long operation life in excess of 80,000 hours. Easy to install and configure into any conceivable shape, SMART PXL dots create spectacular, crisp lighting effects while adding a stylish design element to your venue or installation chose between default options and custom items. Various customization option include LED color(RGB, Warm white or cold white); pixel pitch, flexible mounting capability, accommodate a variety of irregular surfaces. IP67-rated, anti-UV polycarbonate housing for outdoor application (Video wall, Curtain wall, Feature wall, Logo, Signage and 3-dimensional shapes).

Remote Clear/ Diffuser 24V dc 1.5W/Dot Surface mounted 53lm /W Epistar 120° Dali, On/Off Polycarbonate Black, White 50,000hrs Ø37x16mm -30C ~ 50°C

LIGHTING