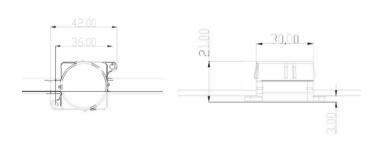

# **DRAWING**

MATERIAL Polycarbonate
FINISHING (COLOR HOUSING) Black, White
LED LIFETIME 50,000hrs
DIMENSION Ø30x21mm
OPERATIONG TEMP -30C ~50°C