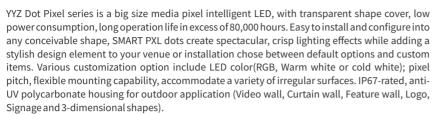

# **FEATURES**

CONTROL GEAR Remote
OPTIC Clear/ Diffuser
INPUT VOLTAGE 24V dc
POWER CONSUMPTION 1.2W/Dot
MOUNTING Surface mounted
LUMINOUS FLUX 53lm /W

LUMINOUS FLUX 53lm /V
BRAND OF LEDS Epistar
BEAM ANGLE 120°
CONTROL DMX

MATERIAL Polycarbonate
FINISHING (COLOR HOUSING) Black, White
LED LIFETIME 50,000hrs
DIMENSION Ø30x21mm
OPERATIONG TEMP -30C ~50°C

#### **ELECTRICAL DATA**

POWER CONSUMPTION 1.2W/Node
SUPPLY VOLTAGE 24V dc
CRI 90
COLORS RGBW