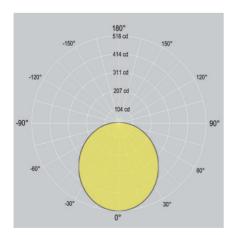

| - | Non-dimmable                    |
|-------------------|---|---------------------------------|
| DALI <sup>#</sup> | - | DALI driver, dimming down to 1% |
| 1/10V             | - | 1-10V, dimming down to 1%       |
| 0/10V             | - | 0-10V, dimming down to 0%       |

### **FINISH**

| AL     | - | Natural aluminium (standard) |
|--------|---|------------------------------|
| WH     | - | White powder coat            |
| ВК     | - | Black powder coat            |
| Custom | - | Custom powder coat           |

### **ADDITIONAL OPTIONS**

| EM     | - | 1.5 hour Emergency kit |
|--------|---|------------------------|
| MS     | - | Motion sensor          |
| Others | - | Contact factory        |

# **CIANA 46WP SERIES**

# **CNA 46 WP**



DIMENSIONS



## DISTRIBUTION