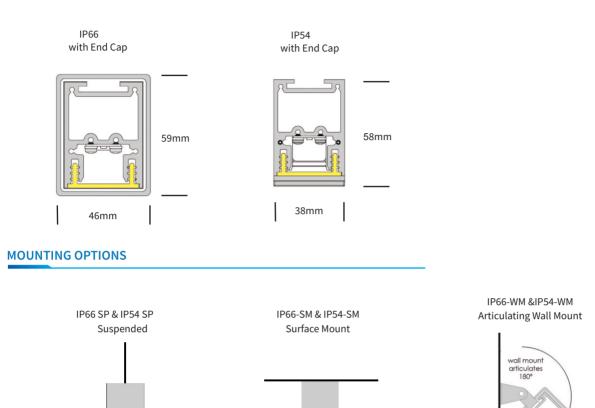

# **CNA 46 WP**

DIMENSIONS

### FRAME

CNA46SP : For suspended CNA46WM : For wall mounted CNA46SM : For surface mounted