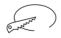

# **NEUTRINO-R**

# **FEATURES**

MATERIAL Aluminum

FINISH Black, Silver, White

RATED POWER 12W, 15W
WORKING VOLTAGE 100-240V ac
RADIANCE ANGLE 15°, 24°, 36°
MOUNTING Ceiling recessed

CONNECTION Indoor rated connections

LAMP LIFE 50,000 Hrs