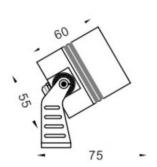

### DRAWING

## FEATURES

| MATERIAL        | Aluminum                            |
|-----------------|-------------------------------------|
| FINISH          | Matt silver / Black anodized        |
| RATED POWER     | 3-4W                                |
| WORKING VOLTAGE | 24V dc                              |
| LED QUANTITY    | 1                                   |
| BEAM ANGLE      | 15°/25°/40°/60°/15°x30°             |
| MOUNTING        | Ground / Spike                      |
| CONNECTION      | Outdoor rated connections           |
| LAMP LIFE       | 50,000 hrs                          |
| CABLE           | 0.5 Mtr H05RN-F2x1.0mm <sup>2</sup> |
| DIMENSIONS      | Ø55 x 60 mm                         |
| OPERATION TEMP  | -20° C - +50° C                     |