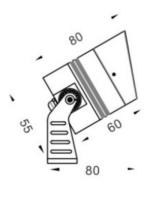

## FEATURES

| MATERIAL        | Aluminum                            |
|-----------------|-------------------------------------|
| FINISH          | Matt silver / Black anodized        |
| RATED POWER     | 3-4W                                |
| WORKING VOLTAGE | 24V dc                              |
| LED QUANTITY    | 1                                   |
| BEAM ANGLE      | 15°/25°/40°/60°/15°x30°             |
| MOUNTING        | Ground / Spike                      |
| CONNECTION      | Outdoor rated connections           |
| LAMP LIFE       | 50,000 hrs                          |
| CABLE           | 0.5 Mtr H05RN-F2x1.0mm <sup>2</sup> |
| DIMENSIONS      | Ø55 x 60 mm                         |
| OPERATION TEMP  | -20° C - +50° C                     |

### DRAWING