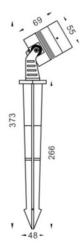

## FEATURES

| MATERIAL        | Aluminum                            |
|-----------------|-------------------------------------|
| FINISH          | Matt silver / Black anodized        |
| RATED POWER     | 3-4W                                |
| WORKING VOLTAGE | 24V dc                              |
| LED QUANTITY    | 1                                   |
| BEAM ANGLE      | 15°/25°/40°/60°/15°x30°             |
| MOUNTING        | Ground / Spike                      |
| CONNECTION      | Outdoor rated connections           |
| LAMP LIFE       | 50,000 hrs                          |
| CABLE           | 0.5 Mtr H05RN-F2x1.0mm <sup>2</sup> |
| DIMENSIONS      | Ø55 x 60 mm                         |
| OPERATION TEMP  | -20° C - +50° C                     |

### DRAWING