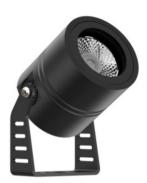

# **MYSTIC SERIES**

YYZ Mystic series is a type of miniature fixture made in cast aluminum which is ideal for façade and landscape applications, where size of the fixture installed plays a critical role. These luminaires are designed to offer functional, a wide range of lighting solutions and dramatic highlighting of the architectural facades, landscapes, trees through the superior finishing as well highest efficiency with a long service life. This product provide uniform, soft enhancing special lighting effect that blends into the space being lit, to maximizes light beauty.

## FEATURES

| MATERIAL        | Aluminum                            |
|-----------------|-------------------------------------|
| FINISH          | Matt silver / Black anodized        |
| RATED POWER     | 3-4W                                |
| WORKING VOLTAGE | 24V dc                              |
| LED QUANTITY    | 1                                   |
| BEAM ANGLE      | 15°/25°/40°/60°/15°x30°             |
| MOUNTING        | Ground / Spike                      |
| CONNECTION      | Outdoor rated connections           |
| LAMP LIFE       | 50,000 hrs                          |
| CABLE           | 0.5 Mtr H05RN-F2x1.0mm <sup>2</sup> |
| DIMENSIONS      | Ø55 x 60 mm                         |
| OPERATION TEMP  | -20° C - +50° C                     |