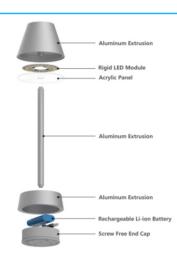

## **FEATURES**

MATERIAL Aluminum Alloy

FINISH Chrome, Champagne Gold, Silver, Nickel, Antique Brass

Antique Copper, Cooper, Gold, Rose Gold, White, Black

RATED POWER 2W
DIFFUSER Frosted
LIGHTING TIME 15-24 hrs
CHARGING TIME 8-9 hrs
LAMP LIFE 50,000 hrs
DIMENSIONS W109xH330mm