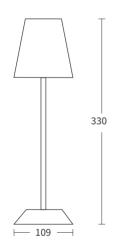

## **FEATURES**

MATERIAL Aluminum Alloy

FINISH Chrome, Champagne Gold, Silver, Nickel, Antique Brass

Antique Copper, Cooper, Gold, Rose Gold, White, Black

RATED POWER 2W
DIFFUSER Frosted
LIGHTING TIME 15-24 hrs
CHARGING TIME 8-9 hrs
LAMP LIFE 50,000 hrs
DIMENSIONS W109xH330mm

## **DIMENSION**