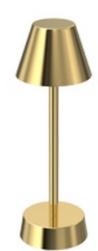

## **CLUB SERIES**

IP 44

 $\epsilon$ 

YYZ Lighting H-Table lamp is rechargeable Battery Operated Portable Bedside Reading Table Lamp is designed with high quality aluminum body for finest Hotels & Resorts, Restaurants, Bars, Club, Luxury Cruise Liners and Homes around the world to provide so ambient light on Dining table, Reception Desk, bedroom, Terraces and wherever you need, indoor or outdoor.