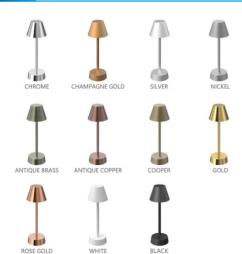

## **FEATURES**

MATERIAL Aluminum Alloy

FINISH Chrome, Champagne Gold, Silver, Nickel, Antique Brass

Antique Copper, Cooper, Gold, Rose Gold, White, Black

RATED POWER 2W
DIFFUSER Frosted
LIGHTING TIME 15-24 hrs
CHARGING TIME 8-9 hrs
LAMP LIFE 50,000 hrs
DIMENSIONS W109xH330mm

## **BODY COLOR**