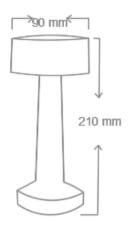

#### **FEATURES**

MATERIAL Aluminum Alloy

FINISH Chrome, Champagne Gold, Silver, Nickel, Antique Brass

Antique Copper, Cooper, Gold, Rose Gold, White, Black

1W or 2W RATED POWER DIFFUSER PMMA LIGHTING TIME 26 hrs **CHARGING TIME** 6 hrs LAMP LIFE 50,000 hrs Ø90x210mm **DIMENSIONS** LUMEN 90 lm/W

#### **DIMENSION**