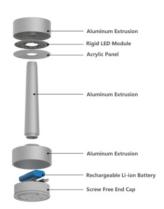

# **TBL-TABLE LAMP**

IP44 (€

YYZ Lighting Club Series Cordless Inductive Charging LED Warm White Table Dining Lamp is designed with high quality aluminum body for finest Hotels & Resorts, Restaurants, Bars, Club, Luxury Cruise Liners and Homes. Restaurant table lamp is a source of light that stands on a table or any piece of furniture made by Aluminum Top and body +PMMA Diffuser. Lighting time is 26 hours and more Suit for 6 hour charging time. Suitable for dimming with LED operating 50,000 hours life.

#### **FEATURES**

MATERIAL Aluminum Alloy

FINISH Chrome, Champagne Gold, Silver, Nickel, Antique Brass

Antique Copper, Cooper, Gold, Rose Gold, White, Black

1W or 2W RATED POWER DIFFUSER PMMA LIGHTING TIME 26 hrs **CHARGING TIME** 6 hrs LAMP LIFE 50,000 hrs Ø90x210mm **DIMENSIONS** LUMEN 90 lm/W