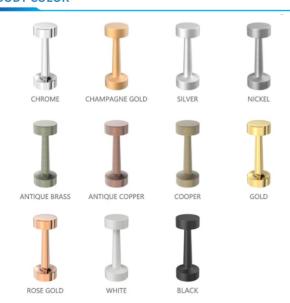

#### **FEATURES**

MATERIAL Aluminum Alloy

FINISH Chrome, Champagne Gold, Silver, Nickel, Antique Brass

Antique Copper, Cooper, Gold, Rose Gold, White, Black

1W or 2W RATED POWER DIFFUSER PMMA LIGHTING TIME 26 hrs **CHARGING TIME** 6 hrs LAMP LIFE 50,000 hrs Ø90x210mm **DIMENSIONS** LUMEN 90 lm/W

### **BODY COLOR**