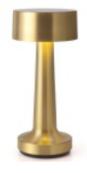

# **TBL-TABLE LAMP**

IP44 (€

YYZ Lighting Club Series Cordless Inductive Charging LED Warm White Table Dining Lamp is designed with high quality aluminum body for finest Hotels & Resorts, Restaurants, Bars, Club, Luxury Cruise Liners and Homes. Restaurant table lamp is a source of light that stands on a table or any piece of furniture made by Aluminum Top and body +PMMA Diffuser. Lighting time is 26 hours and more Suit for 6 hour charging time. Suitable for dimming with LED operating 50,000 hours life.

#### **FEATURES**

MATERIAL Aluminum Alloy

FINISH Chrome, Champagne Gold, Silver, Nickel, Antique Brass

Antique Copper, Cooper, Gold, Rose Gold, White, Black

1W or 2W RATED POWER DIFFUSER PMMA LIGHTING TIME 26 hrs **CHARGING TIME** 6 hrs LAMP LIFE 50,000 hrs Ø90x210mm **DIMENSIONS** LUMEN 90 lm/W