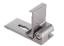

#### Mounting Bracket

Glare Control

LWWMBA

Description: DPMBA is an adjustable mounting option are used for applications that require angle adjustments.

LWWGLS-304/598/891/1183 YYZ LWW anti-glare lover symmetric