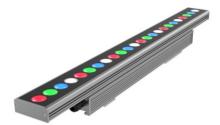

# LINEAR WALLWASHER SERIES

YYZ LWW Plus series is a new solution of large-scale high brightness architectural illumination like facade, bridge, retail and hospitality applications. This IP66 rated fixture is with AC line input, high performance linear luminaire for washing or grazing exterior facades. It is equipped with high-brightness LEDs, it offers impressive wall-washing and signage illumination. Available in multiple optic designs, this series can use a combination of color and beam angles to support a variety of architecture applications.