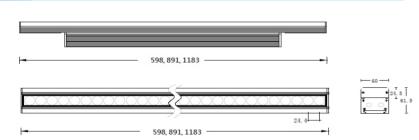

6063 High density aluminum 100-277 Vac 12/24/36/48W 15°, 20°, 35°, 50°. 10x40° 304mm, 598mm, 891mm, 1183mm Surface mounting Clear tempered glass 304, 598, 894, 1183(L) x 60(B) x 61..5(H) -5° C - +50° C -20° C - +60° C 50,000 hrs Black, Grey, White

#### DIMENSION