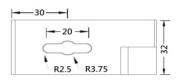

#### DIMENSION

6063 High density aluminum 100-277 Vac 12/24/36/48W 15°, 20°, 35°, 50°. 10x40° 304mm, 598mm, 891mm, 1183mm Surface mounting Clear tempered glass 304, 598, 894, 1183(L) x 60(B) x 61..5(H) -5° C - +50° C -20° C - +60° C 50,000 hrs Black, Grey, White