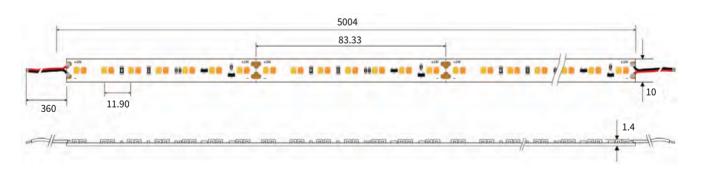

## **FEATURES**

LIGHT SOURCE 1828 LED LED QUANTITY 168 LEDS / m FINISH WHITE PCB WORKING VOLTAGE 24 V DC RATED CURRENT 200mA RATED POWER 23W / m RADIANCE ANGLE 120° LAMP LIFE 50000 HRS

MOUNTING 3M TAPE ON THE BACK
CONNECTION HARDWIRED TAILS
CUTTING INCREMENTS EVERY 83.33 mm
DIMENSIONS 10mm X 5000mm(PCB)

# **DIMENSIONS**