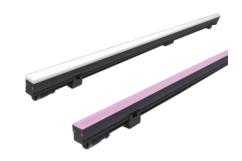

IP66 WATER PROOF

YYZ Vertex series is a new inground recessed frameless slim shape waterproof luminaire in soft and high LED or RGB version specially designed for facade and in unique structure design shape. This series are designed to offer functional, a wide range of lighting solutions and dramatic highlighting of the architectural facades of different buildings, malls through the linear curved design with superior finishing as well highest efficiency with a long service life.

#### **FEATURES**

MATERIAL Aluminum alloy FINISH Black, White RATED POWER 12W/mtr WORKING VOLTAGE 12V dc /24 V dc LED QUANTITY 48 Leds / mtr LIGHT SOURCE 3535/5050 Led

BEAM ANGLE 120°

MOUNTING Mounting clip / Channel CONNECTION Outdoor rated connections