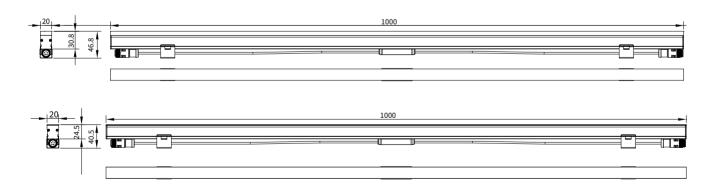

LAMP LIFE 50000 hrs

DIMENSIONS 1000(L) x 20(W) x 40.5mm(H)

 OPERATION TEMP
 -25° C - +50° C

 STORAGE TEMP
 -40° C - +70° C

 CONTROL
 Dmx512

# DIMENSION