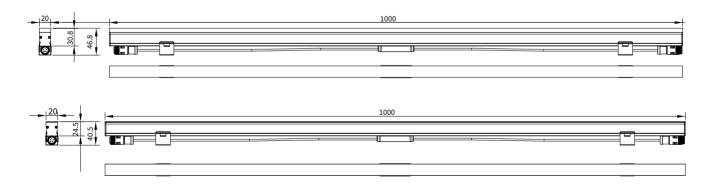

LAMP LIFE 50000 hrs

DIMENSIONS 1000(L) x 20(W) x 40.5mm(H)

 OPERATION TEMP
 -25° C - +50° C

 STORAGE TEMP
 -40° C - +70° C

 CONTROL
 Dmx512

## **DIMENSION**