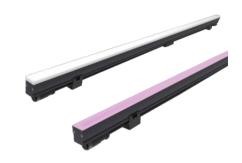

IP66 WATER PROOF

YYZ Vertex series is a new inground recessed frameless slim shape waterproof luminaire in soft and high LED or RGB version specially designed for facade and in unique structure design shape. This series are designed to offer functional, a wide range of lighting solutions and dramatic highlighting of the architectural facades of different buildings, malls through the linear curved design with superior finishing as well highest efficiency with a long service life.

#### **FEATURES**

MATERIAL Aluminum alloy FINISH Black, White RATED POWER 12W/mtr WORKING VOLTAGE 12V dc /24 V dc LED QUANTITY 48 Leds / mtr LIGHT SOURCE 3535/5050 Led

BEAM ANGLE 120°

MOUNTING Mounting clip / Channel CONNECTION Outdoor rated connections