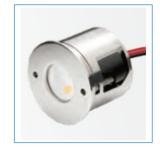

# FLAT RAIL ASYMMETRICAL

CE

YYZ LED Rail asymmetrical handrail serve the purpose of lighting up the staircase treads as well as give an aesthetic effect to the surroundings. It is made in stainless steel and aluminum which can be installed on an existing handrail system as well as indoor or outdoor. These are waterproof IP67 rated fixture which is available in different colors ranging from 2700-6000K.