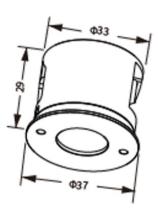

24V DC 1.5W 90° 50,000 hrs Handrail Outdoor rated connections Ø37 x 29mm -20° C - +45° C On/Off

Stainless steel

### DRAWING