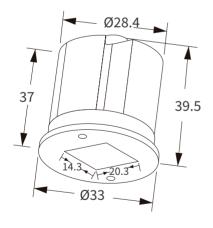

#### **FEATURES**

FINISH Stainless steel
WORKING VOLTAGE 24V DC
RATED POWER 1.5W
BEAM ANGLE 65°
LAMP LIFE 50,000 hrs
MOUNTING Handrail

CONNECTION Outdoor rated connections

DIMENSIONS Ø33 x 39.5mm

OPERATION TEMP -20° C - +45° C

### **DRAWING**