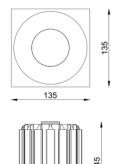

## **CORAL**

IP54 (€

BODY Die-cast aluminum **FINISH** White, Black, Silver WORKING VOLTAGE 100-240V 50/60Hz

RATED POWER 24W RADIANCE ANGLE 16°, 24°, 38° LAMP LIFE 50,000 hrs MOUNTING Ceiling recessed

DIMENSIONS 135x135mm(Cutout 128x128mm)

## **DIMENSIONS**

128x128mm