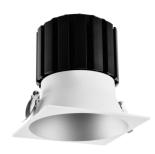

## **CORAL**

IP54 (€

BODY Die-cast aluminum **FINISH** White, Black, Silver WORKING VOLTAGE 100-240V 50/60Hz

RATED POWER 24W RADIANCE ANGLE 16°, 24°, 38° LAMP LIFE 50,000 hrs MOUNTING Ceiling recessed

DIMENSIONS 135x135mm(Cutout 128x128mm)