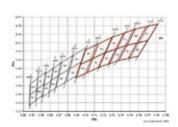

60-N-10-XX-XX



## **ORDERING LOGIC**

| PRODUCT SERIES | TYPE            | POWER      | COLOR TEMPERATURE | LED TYPE | NO. OF LED  | CRI    | РСВ       | CONNECTION            | CUSTOM |
|----------------|-----------------|------------|-------------------|----------|-------------|--------|-----------|-----------------------|--------|
| LFX            | I-INDOOR (IP20) | 4.8 - 4.8W | RGBW27K           | 5050     | 60 LEDs/mtr | N-NONE | 10 - 10mm | HT - Hardwired Tail   | XX     |
|                |                 |            |                   |          |             |        |           | IC - Indoor Connector |        |

Sample: LFX - I - 4.8 - RGBW27K - 5050 - 60 - N - 10 - XX -XX

#### **DIMENSIONS**



(5050 LED)



## **DIAGRAM**

#### Polar Curve



## BIN Details (CIE 1931)



## Spectral Radiant Flux V S Wavelength