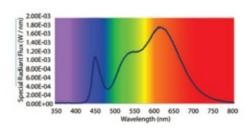

RODUCT SERIES | TYPE            | POWER      | COLOR TEMPERATURE | LED TYPE | NO. OF LED  | CRI    | РСВ       | CONNECTION            | CUSTOM |
|----------------|-----------------|------------|-------------------|----------|-------------|--------|-----------|-----------------------|--------|
| LFX            | I-INDOOR (IP20) | 4.8 - 4.8W | RGBW27K           | 5050     | 60 LEDs/mtr | N-NONE | 10 - 10mm | HT - Hardwired Tail   | XX     |
|                |                 |            |                   |          |             |        |           | IC - Indoor Connector |        |

Sample: LFX - I - 4.8 - RGBW27K - 5050 - 60 - N - 10 - XX -XX

#### **DIMENSIONS**



(5050 LED)



## **DIAGRAM**

#### Polar Curve



## BIN Details (CIE 1931)



## Spectral Radiant Flux V S Wavelength