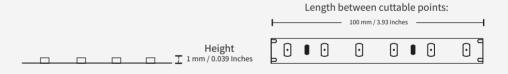

#### **DIMENSIONS**

(5050 LED)

#### **FEATURES**

LIGHT SOURCE 5050 Led LED QUANTITY 60 Leds / m FINISH White PCB WORKING VOLTAGE 24 Volts RATED CURRENT 200mA RATED POWER 4.8W / mtr **RADIANCE ANGLE** 120° LAMP LIFE 50000 hrs

MOUNTING 3M tape on the back Hardwired tails CONNECTION **CUTTING INCREMENTS** Every 100 mm/ 6 Leds DIMENSIONS 10mm X 5000mm X 1mm(PCB)