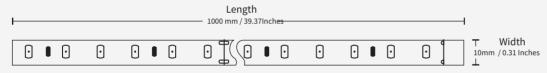

#### **FEATURES**

LIGHT SOURCE 5050 Led LED QUANTITY 60 Leds / m FINISH White PCB WORKING VOLTAGE 24 Volts RATED CURRENT 200mA RATED POWER 4.8W / mtr **RADIANCE ANGLE** 120° LAMP LIFE 50000 hrs

MOUNTING 3M tape on the back Hardwired tails CONNECTION **CUTTING INCREMENTS** Every 100 mm/ 6 Leds DIMENSIONS 10mm X 5000mm X 1mm(PCB)