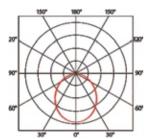

LFX-I-4.8-RGBW27K-5050-60-N-10-XX-XX



## **ORDERING LOGIC**

| PRODUCT SERIES | TYPE            | POWER      | COLOR TEMPERATURE | LED TYPE | NO. OF LED  | CRI    | РСВ       | CONNECTION            | CUSTOM |
|----------------|-----------------|------------|-------------------|----------|-------------|--------|-----------|-----------------------|--------|
| LFX            | I-INDOOR (IP20) | 4.8 - 4.8W | RGBW27K           | 5050     | 60 LEDs/mtr | N-NONE | 10 - 10mm | HT - Hardwired Tail   | XX     |
|                |                 |            |                   |          |             |        |           | IC - Indoor Connector |        |

Sample: LFX - I - 4.8 - RGBW27K - 5050 - 60 - N - 10 - XX -XX

#### **DIMENSIONS**



(5050 LED)



## **DIAGRAM**

#### Polar Curve



## BIN Details (CIE 1931)



## Spectral Radiant Flux V S Wavelength