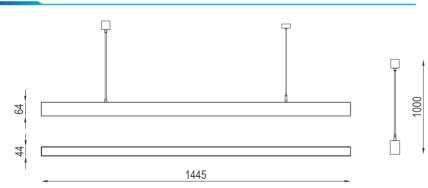

## DIMENSIONS

## FEATURES

| FINISH          | BLACK, WHITE, GREY  |
|-----------------|---------------------|
| WORKING VOLTAGE | 220-240V 50/60Hz    |
| RATED POWER     | 80/92W              |
| DISTRIBUTION    | WIDE                |
| LAMP LIFE       | 50,000 HRS          |
| MOUNTING        | HANGING             |
| DIMENSIONS      | 1445x44x64mm        |
| OPERATING TEMP  | -20° C - +50° C     |
| CONTROL         | ON/OFF, 1-10V, DALI |