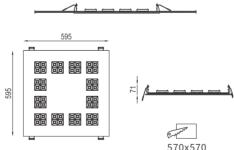

#### **FEATURES**

FINISH BLACK, WHITE, GREY WORKING VOLTAGE 220-240V 50/60Hz RATED POWER 28/36/44W DISTRIBUTION WIDE LAMP LIFE 50,000 HRS MOUNTING **CEILING RECESSED** DIMENSIONS 595x595x39, 71mm OPERATING TEMP -20° C - +50° C CONTROL ON/OFF, 1-10V, DALI

## **DIMENSIONS**