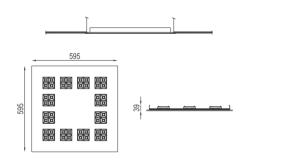

#### **FEATURES**

FINISH BLACK, WHITE, GREY WORKING VOLTAGE 220-240V 50/60Hz RATED POWER 28/36/44W DISTRIBUTION WIDE LAMP LIFE 50,000 HRS MOUNTING **CEILING RECESSED** DIMENSIONS 595x595x39, 71mm OPERATING TEMP -20° C - +50° C CONTROL ON/OFF, 1-10V, DALI

## **DIMENSIONS**