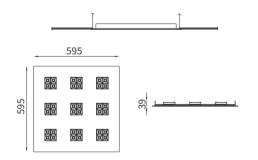

### **DIMENSIONS**

#### **FEATURES**

FINISH BLACK, WHITE, GREY WORKING VOLTAGE 220-240V 50/60Hz

RATED POWER 28/36W

DISTRIBUTION WIDE

LAMP LIFE 50,000 HRS

MOUNTING CEILING RECESSED

DIMENSIONS 595x595x39, 71mm

OPERATING TEMP -20° C - +50° C