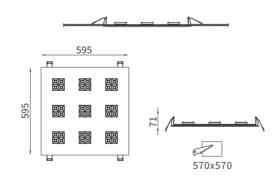

### **DIMENSIONS**

#### **FEATURES**

FINISH BLACK, WHITE, GREY WORKING VOLTAGE 220-240V 50/60Hz

RATED POWER 28/36W

DISTRIBUTION WIDE

LAMP LIFE 50,000 HRS

MOUNTING CEILING RECESSED

DIMENSIONS 595x595x39, 71mm

OPERATING TEMP -20° C - +50° C