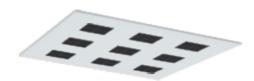

# **IRIS RECESSED SQUARE**

## **IRS-RS**

IP20

 $\epsilon$ 

YYZ Iris is a direct LED luminaire with wide range of modular optic within a single fixture that can be combined to produce different light distribution to appeal diverse architectural illumination requirements. It is with artistic design, wide beam UGR<19 and is applicable in areas like buildings, office, shopping mall and educational lighting.

#### **FEATURES**

FINISH BLACK, WHITE, GREY WORKING VOLTAGE 220-240V 50/60Hz

RATED POWER 28/36W

DISTRIBUTION WIDE

LAMP LIFE 50,000 HRS

MOUNTING CEILING RECESSED

DIMENSIONS 595x595x39, 71mm

OPERATING TEMP -20° C - +50° C