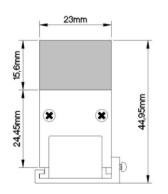

### DIMENSION

5050 Led 48 Leds / mtr Aluminum 24 Vdc 12W/mtr 120° Milky 50000 hrs Mounting clip / Channel Outdoor rated connections 250, 500, 1000(L) x 23(W) x 50.7(H) 7 mtr max daisy chain -25° C - +50° C -40° C - +70° C