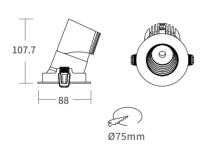

## **FEATURES**

LED QUANTITY 1 Led FINISH White

WORKING CURRENT 250mA (9W), 350mA (13W)

RATED POWER 9/13W

RADIANCE ANGLE 15°, 24°, 38°, 55° 50,000 hrs LAMP LIFE MOUNTING Ceiling recessed

CONNECTION Indoor rated connections DIMENSIONS Ø88 x 107.7mm, 124.2x88mm

## **DIMENSIONS**

CMO RS-RA02