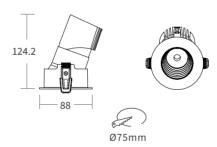

## **FEATURES**

LED QUANTITY 1 Led FINISH White

WORKING CURRENT 250mA (9W), 350mA (13W)

RATED POWER 9/13W

RADIANCE ANGLE 15°, 24°, 38°, 55° 50,000 hrs LAMP LIFE MOUNTING Ceiling recessed

CONNECTION Indoor rated connections DIMENSIONS Ø88 x 107.7mm, 124.2x88mm

## **DIMENSIONS**

CMO RS-RA02