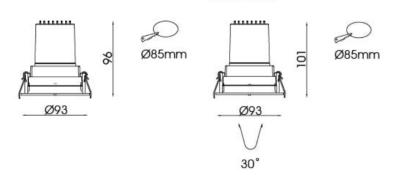

LAMP LIFE 50,000 Hrs

DIMENSION 93x96,93x101mm (Cutout 85mm)

OPERATIN TEMP -20° C - +50° C CONTROL On/Off

### **DIMENSIONS**