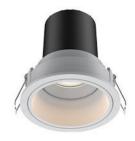

# IP20/40 **(**€

YYZ Lex Spot is a type of recessed downlight made in ADC 12 aluminum alloy whose compact design delivers excellent glare free visual comfort, energy efficiency, easy installation, and good architectural integration. It helps to deliver symmetrical light distribution to achieve an effective

#### **FEATURES**

task or ambient lighting.

MATERIAL ADC 12 aluminum alloy

FINISH White, Black
RATED POWER 10W/15W
WORKING CURRENT 220-240V AC
RADIANCE ANGLE 15°, 25°, 38°, 60°
MOUNTING Ceiling recessed

CONNECTION Indoor rated connections