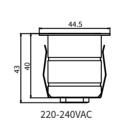

#### **FEATURES**

HOUSING Aluminum
FINISH Black, White, Grey

RATED POWER 1W, 2W

WORKING VOLTAGE 12V dc, 24V dc, 220-240V ac

RADIANCE ANGLE 108°

MOUNTING Wall recessed LAMP LIFE 50,000 hrs

DIMENSIONS Ø44, 44.5x35, 43mm(Cutout Ø36mm(w/o), Ø40mm(w))

#### **DIMENSION**