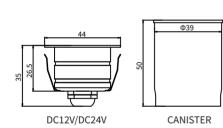

#### **FEATURES**

HOUSING Aluminum
FINISH Black, White, Grey

RATED POWER 1W, 2W

WORKING VOLTAGE 12V dc, 24V dc, 220-240V ac

RADIANCE ANGLE 108°

MOUNTING Wall recessed LAMP LIFE 50,000 hrs

DIMENSIONS Ø44, 44.5x35, 43mm(Cutout Ø36mm(w/o), Ø40mm(w))

#### **DIMENSION**