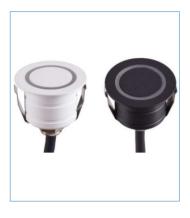

## IP65 (€

YYZ Geo recessed wall luminaire developed to brighten the floor using the high performance of the LED light source. The outdoor lighting fixture is made in die-cast aluminum and is coated in white powder finish. It is specially designed to create a beautiful shape of the light pattern on the floor.

#### **FEATURES**

HOUSING Aluminum
FINISH Black, White, Grey

RATED POWER 1W, 2W

WORKING VOLTAGE 12V dc, 24V dc, 220-240V ac

RADIANCE ANGLE 108°

MOUNTING Wall recessed LAMP LIFE 50,000 hrs

DIMENSIONS Ø44, 44.5x35, 43mm(Cutout Ø36mm(w/o), Ø40mm(w))