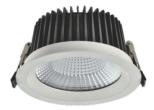

# **CORAL 3**

YYZ Coral downlights are specially designed for wet area applications like jacuzzi, toilets, balcony, exterior entrance that demands water proof construction and resistance to corrosion. Wide range of beam angle to cater to application specific requirements. Powered by high efficiency COB LED chip with its consistent performance ensured through a reliable heat sink.

#### **FEATURES**

| BODY            | DI  |
|-----------------|-----|
| FINISH          | W   |
| WORKING VOLTAGE | 22  |
| RATED POWER     | 30  |
| RADIANCE ANGLE  | 45  |
| LAMP LIFE       | 50  |
| MOUNTING        | CE  |
| DIMENSIONS      | Ø2  |
| OPERATION TEMP  | -20 |

IE-CAST ALUMINUM VHITE, BLACK, BRUSH SILVER 20-240V 50/60Hz 0W 5° 0,000 HRS EILING RECESSED 1/220 x 90mm (CUT OUT Ø200mm) 20° C - +50° C