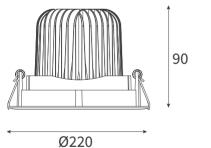

#### **FEATURES**

| BODY            | DI  |
|-----------------|-----|
| FINISH          | W   |
| WORKING VOLTAGE | 22  |
| RATED POWER     | 30  |
| RADIANCE ANGLE  | 45  |
| LAMP LIFE       | 50  |
| MOUNTING        | CE  |
| DIMENSIONS      | Ø2  |
| OPERATION TEMP  | -20 |

IE-CAST ALUMINUM VHITE, BLACK, BRUSH SILVER 20-240V 50/60Hz 0W 5° 0,000 HRS EILING RECESSED 1/220 x 90mm (CUT OUT Ø200mm) 20° C - +50° C

#### DIMENSIONS