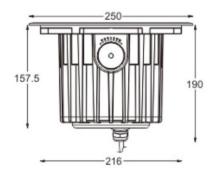

**DIMENSIONS** Ø250x190mm(Cutout Ø223mm)

-20° C - +50° C **OPERATION TEMP** Dali, Triac, 1-10V CONTROL

#### **DIMENSION**