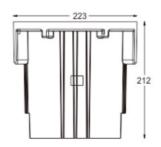

**DIMENSIONS** Ø250x190mm(Cutout Ø223mm)

-20° C - +50° C **OPERATION TEMP** Dali, Triac, 1-10V CONTROL

#### **DIMENSION**