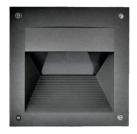

## **BRW-WL**

YYZ Burrow is a recessed wall luminaire developed to brighten the floor using the high performance of the LED light sources. The outdoor lighting fixture is designed with a simple square shape with the point frame in the centre to complete the unique and contemporary look. The special feature of lighting design is to make the eyes comfortable and minimize the dark zone area from the wall. It is specially designed to create a beautiful shape of the light pattern on the floor.

#### **FEATURES**

| HOUSING         | Die-cast aluminum    |
|-----------------|----------------------|
| FINISH          | Dark grey            |
| RATED POWER     | 8W                   |
| WORKING VOLTAGE | 220-240V ac 50-60Hz  |
| MOUNTING        | Wall recessed        |
| LAMP LIFE       | 50,000 hrs           |
| DIMENSIONS      | 190x190x107mm        |
| OPERATION TEMP  | -30° C - +50° C      |
| DIFFUSER        | Clear tempered glass |