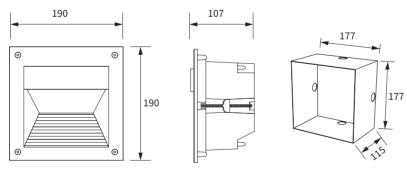

### DIMENSION

#### Recessed housing

#### **FEATURES**

| HOUSING         | Die-cast aluminum    |
|-----------------|----------------------|
| FINISH          | Dark grey            |
| RATED POWER     | 8W                   |
| WORKING VOLTAGE | 220-240V ac 50-60Hz  |
| MOUNTING        | Wall recessed        |
| LAMP LIFE       | 50,000 hrs           |
| DIMENSIONS      | 190x190x107mm        |
| OPERATION TEMP  | -30° C - +50° C      |
| DIFFUSER        | Clear tempered glass |