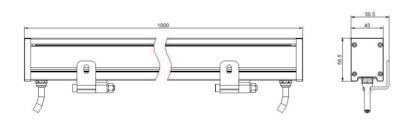

## DIMENSION

### **FEATURES**

| MATERIAL        | Aluminu     |
|-----------------|-------------|
| FINISH          | Aluminiu    |
| RATED POWER     | 24W, 36V    |
| WORKING VOLTAGE | 12V dc/24   |
| LED QUANTITY    | 18, 24 Le   |
| BEAM ANGLE      | 15°, 30°, 4 |
| MOUNTING        | Surface r   |
| LAMP LIFE       | 50000 hr    |
| DIMENSIONS      | 1000(L) x   |
| OPERATION TEMP  | -40° C -    |
| CONTROL         | DMX512      |
| OPTIC           | PMMA        |