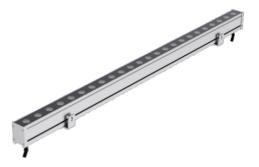

# **AQUA GRAZER**

YYZ Aqua Grazer under water series linear wall washer is a new solution for large scale high-brightness architectural illumination. It has streamline design with aluminum profile and supported by adjustable brackets, light base optional, and easy installation. The precisely constructed linear luminaire with IP68 protection is ideally suited for the lighting of swimming pools, fountains and water features of all kind.

### **FEATURES**

| MATERIAL        | Aluminu     |
|-----------------|-------------|
| FINISH          | Aluminiu    |
| RATED POWER     | 24W, 36V    |
| WORKING VOLTAGE | 12V dc/24   |
| LED QUANTITY    | 18, 24 Le   |
| BEAM ANGLE      | 15°, 30°, 4 |
| MOUNTING        | Surface r   |
| LAMP LIFE       | 50000 hr    |
| DIMENSIONS      | 1000(L) x   |
| OPERATION TEMP  | -40° C -    |
| CONTROL         | DMX512      |
| OPTIC           | PMMA        |