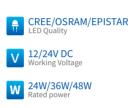

### **FEATURES**

| MATERIAL        | Aluminu     |
|-----------------|-------------|
| FINISH          | Aluminiu    |
| RATED POWER     | 24W, 36V    |
| WORKING VOLTAGE | 12V dc/24   |
| LED QUANTITY    | 18, 24 Le   |
| BEAM ANGLE      | 15°, 30°, 4 |
| MOUNTING        | Surface r   |
| LAMP LIFE       | 50000 hr    |
| DIMENSIONS      | 1000(L) x   |
| OPERATION TEMP  | -40° C -    |
| CONTROL         | DMX512      |
| OPTIC           | PMMA        |

#### **ELECTRICAL DATA**

| SUPPLY VOLTAGE | 12V dc/24V dc                       |
|----------------|-------------------------------------|
| COLORS         | RGB, RGBW                           |
| CRI            | 80                                  |
| LUMEN          | 40-45 lm/W @ RGB, 48-52 lm/W @ RGBW |