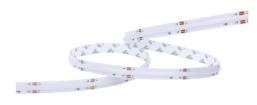

### OUTDOOR **LFX COB SERIES**

LFX-O-14.00-RGB-COB-Z3-840-24-CV-10-XX-1-HT-RMTLWL05

YYZ LFX COB IP67 series features excellent homogenous light, without visible light points. The COB strip is a high-density led lighting strip made by COB encapsulation, which can reduce the thermal resistance of the high-density strip circuit system, greatly improves the life of the LED, and the light flux density is high, the glare is small, and the light is uniform. These series is perfect for indirect lighting and hence used in offices, residential interiors, furniture, or places which require large luminous surface.

### **FEATURES**

| LIGHT SOURCE       | СОВ   |
|--------------------|-------|
| LED QUANTITY       | 840 L |
| FINISH             | Whit  |
| WORKING VOLTAGE    | 24 Vo |
| RATED POWER        | 14W   |
| RADIANCE ANGLE     | 180°  |
| LAMP LIFE          | 5000  |
| MOUNTING           | 3M T  |
| CONNECTION         | Hard  |
| CUTTING INCREMENTS | Every |
| DIMENSIONS         | 5000  |
| MAX DAISY RUN      | 5 mt  |
|                    |       |