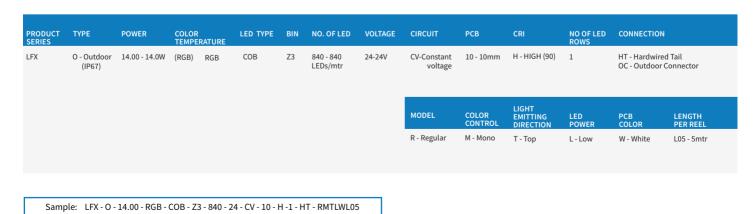

### **ORDERING LOGIC**

## OUTDOOR LFX COB SERIES

LFX-O-14.00-RGB-COB-Z3-840-24-CV-10-XX-1-HT-RMTLWL05

### OUTDOOR **LFX COB SERIES**

LFX-O-14.00-RGB-COB-Z3-840-24-CV-10-XX-1-HT-RMTLWL05

YYZ LFX COB IP67 series features excellent homogenous light, without visible light points. The COB strip is a high-density led lighting strip made by COB encapsulation, which can reduce the thermal resistance of the high-density strip circuit system, greatly improves the life of the LED, and the light flux density is high, the glare is small, and the light is uniform. These series is perfect for indirect lighting and hence used in offices, residential interiors, furniture, or places which require large luminous surface.