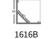

4W   |
| RADIANCE ANGLE     | 180°  |
| LAMP LIFE          | 5000  |
| MOUNTING           | 3M T  |
| CONNECTION         | Hard  |
| CUTTING INCREMENTS | Every |
| DIMENSIONS         | 5000  |
| MAX DAISY RUN      | 5 mt  |
|                    |       |

Leds / mtr te PCB olts / mtr 00 hrs Гаре on the back dwired tails y 50mm ) x 10mm tr



IP 67(Diamond) D

### **ELECTRICAL DATA**

| POWER CONSUMPTION | 14.0W  |
|-------------------|--------|
| SUPPLY VOLTAGE    | 24 Vdc |
| SUPPLY CURRENT    | 240V a |
| COLORS            | RGB    |

# dc ac

### **ORDERING LOGIC**



## OUTDOOR LFX COB SERIES

LFX-O-14.00-RGB-COB-Z3-840-24-CV-10-XX-1-HT-RMTLWL05



### DIMENSIONS



### **BINNING DIAGRAM**

**BIN Details** 

### Binning



#### ACCESSORIES

Surface mounted

Hanging installation









Corner installation