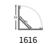

14W   |
| RADIANCE ANGLE     | 180°  |
| LAMP LIFE          | 5000  |
| MOUNTING           | 3M T  |
| CONNECTION         | Hard  |
| CUTTING INCREMENTS | Every |
| DIMENSIONS         | 5000  |
| MAX DAISY RUN      | 5 mt  |
|                    |       |

Leds / mtr te PCB olts / mtr 00 hrs Гаре on the back dwired tails y 50mm ) x 10mm tr



IP 67(Diamond) D

### **ELECTRICAL DATA**

| POWER CONSUMPTION | 14.0W  |
|-------------------|--------|
| SUPPLY VOLTAGE    | 24 Vdc |
| SUPPLY CURRENT    | 240V a |
| COLORS            | RGB    |

# dc ac

### **ORDERING LOGIC**



## OUTDOOR LFX COB SERIES

LFX-O-14.00-RGB-COB-Z3-840-24-CV-10-XX-1-HT-RMTLWL05



### DIMENSIONS



### **BINNING DIAGRAM**

**BIN Details** 

### Binning



#### ACCESSORIES

Surface mounted

Hanging installation









Corner installation