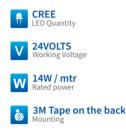

### **FEATURES**

| LIGHT SOURCE       | СОВ   |
|--------------------|-------|
| LED QUANTITY       | 840 L |
| FINISH             | Whit  |
| WORKING VOLTAGE    | 24 Vo |
| RATED POWER        | 14W   |
| RADIANCE ANGLE     | 180°  |
| LAMP LIFE          | 5000  |
| MOUNTING           | 3M T  |
| CONNECTION         | Hard  |
| CUTTING INCREMENTS | Every |
| DIMENSIONS         | 5000  |
| MAX DAISY RUN      | 5 mt  |
|                    |       |

Leds / mtr te PCB olts / mtr 00 hrs Гаре on the back dwired tails y 50mm ) x 10mm tr

IP 67(Diamond) D

### **ELECTRICAL DATA**

| POWER CONSUMPTION | 14.0W  |
|-------------------|--------|
| SUPPLY VOLTAGE    | 24 Vdc |
| SUPPLY CURRENT    | 240V a |
| COLORS            | RGB    |