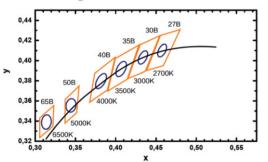

| Whit  |
| WORKING VOLTAGE    | 24 Vo |
| RATED POWER        | 14W   |
| RADIANCE ANGLE     | 180°  |
| LAMP LIFE          | 5000  |
| MOUNTING           | 3M T  |
| CONNECTION         | Hard  |
| CUTTING INCREMENTS | Every |
| DIMENSIONS         | 5000  |
| MAX DAISY RUN      | 5 mt  |
|                    |       |

Leds / mtr te PCB olts / mtr 00 hrs Гаре on the back dwired tails y 50mm ) x 10mm tr



IP 67(Diamond) D

### **ELECTRICAL DATA**

| POWER CONSUMPTION | 14.0W  |
|-------------------|--------|
| SUPPLY VOLTAGE    | 24 Vdc |
| SUPPLY CURRENT    | 240V a |
| COLORS            | RGB    |

# dc ac

### **ORDERING LOGIC**



## OUTDOOR LFX COB SERIES

LFX-O-14.00-RGB-COB-Z3-840-24-CV-10-XX-1-HT-RMTLWL05



### DIMENSIONS



### **BINNING DIAGRAM**

**BIN Details** 

### Binning



#### ACCESSORIES

Surface mounted

Hanging installation









Corner installation