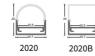

| 14W   |
| RADIANCE ANGLE     | 180°  |
| LAMP LIFE          | 5000  |
| MOUNTING           | 3M T  |
| CONNECTION         | Hard  |
| CUTTING INCREMENTS | Every |
| DIMENSIONS         | 5000  |
| MAX DAISY RUN      | 5 mt  |
|                    |       |

Leds / mtr te PCB olts / mtr 00 hrs Гаре on the back dwired tails y 50mm ) x 10mm tr



IP 67(Diamond) D

### **ELECTRICAL DATA**

| POWER CONSUMPTION | 14.0W  |
|-------------------|--------|
| SUPPLY VOLTAGE    | 24 Vdc |
| SUPPLY CURRENT    | 240V a |
| COLORS            | RGB    |

# dc ac

### **ORDERING LOGIC**



## OUTDOOR LFX COB SERIES

LFX-O-14.00-RGB-COB-Z3-840-24-CV-10-XX-1-HT-RMTLWL05



### DIMENSIONS



### **BINNING DIAGRAM**

**BIN Details** 

### Binning



#### ACCESSORIES

Surface mounted

Hanging installation









Corner installation