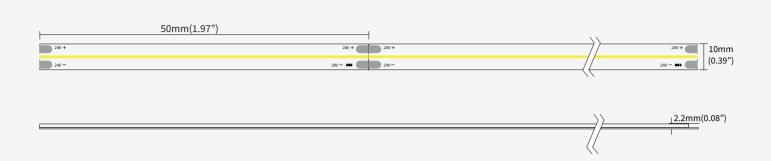

### DIMENSIONS

Leds / mtr te PCB olts / mtr 00 hrs Гаре on the back dwired tails y 50mm ) x 10mm tr

IP 67(Diamond) D