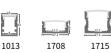

| 14W   |
| RADIANCE ANGLE     | 180°  |
| LAMP LIFE          | 5000  |
| MOUNTING           | 3M T  |
| CONNECTION         | Hard  |
| CUTTING INCREMENTS | Every |
| DIMENSIONS         | 5000  |
| MAX DAISY RUN      | 5 mt  |
|                    |       |

Leds / mtr te PCB olts / mtr 00 hrs Гаре on the back dwired tails y 50mm ) x 10mm tr



IP 67(Diamond) D

### **ELECTRICAL DATA**

| POWER CONSUMPTION | 14.0W  |
|-------------------|--------|
| SUPPLY VOLTAGE    | 24 Vdc |
| SUPPLY CURRENT    | 240V a |
| COLORS            | RGB    |

# dc ac

### **ORDERING LOGIC**



## OUTDOOR LFX COB SERIES

LFX-O-14.00-RGB-COB-Z3-840-24-CV-10-XX-1-HT-RMTLWL05



### DIMENSIONS



### **BINNING DIAGRAM**

**BIN Details** 

### Binning



#### ACCESSORIES

Surface mounted

Hanging installation









Corner installation