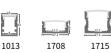

### ACCESSORIES

Surface mounted

Hanging installation

Corner installation

Recessed installation

Built-in installation

LFX COB Series