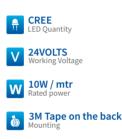

### **FEATURES**

| LIGHT SOURCE       | COB     |
|--------------------|---------|
| LED QUANTITY       | 480 Le  |
| FINISH             | White I |
| WORKING VOLTAGE    | 24 Volt |
| RATED POWER        | 10W / r |
| RADIANCE ANGLE     | 180°    |
| LAMP LIFE          | 50000   |
| MOUNTING           | ЗМ Тар  |
| CONNECTION         | Hardw   |
| CUTTING INCREMENTS | Every 5 |
| DIMENSIONS         | 5000 x  |
| MAX DAISY RUN      | 5 mtr   |
|                    |         |

## ELECTRICAL DATA

| POWER CONSUMPTION | 10.0W   |
|-------------------|---------|
| SUPPLY VOLTAGE    | 24 Vdc  |
| SUPPLY CURRENT    | 240V ac |
| COLORS            | Blue    |