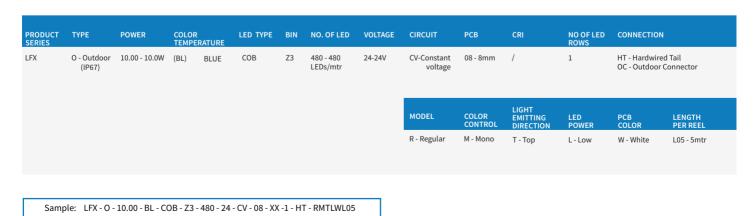

## **ORDERING LOGIC**

# OUTDOOR LFX COB SERIES

LFX-O-10.00-BL-COB-Z3-480-24-CV-08-XX-1-HT-RMTLWL05

YYZ LFX COB IP67 series features excellent homogenous light, without visible light points. The COB strip is a high-density led lighting strip made by COB encapsulation, which can reduce the thermal resistance of the high-density strip circuit system, greatly improves the life of the LED, and the light flux density is high, the glare is small, and the light is uniform. These series is perfect for indirect lighting and hence used in offices, residential interiors, furniture, or places which require large luminous surface.

# OUTDOOR LFX COB SERIES

LFX-O-10.00-BL-COB-Z3-480-24-CV-08-XX-1-HT-RMTLWL05