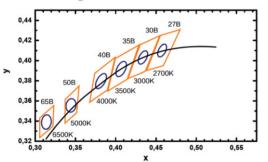

--------|---------|
| LED QUANTITY       | 480 Le  |
| FINISH             | White I |
| WORKING VOLTAGE    | 24 Volt |
| RATED POWER        | 10W / r |
| RADIANCE ANGLE     | 180°    |
| LAMP LIFE          | 50000   |
| MOUNTING           | ЗМ Тар  |
| CONNECTION         | Hardw   |
| CUTTING INCREMENTS | Every 5 |
| DIMENSIONS         | 5000 x  |
| MAX DAISY RUN      | 5 mtr   |
|                    |         |







IP 67(Diamond)

## ELECTRICAL DATA

| POWER CONSUMPTION | 10.0W   |
|-------------------|---------|
| SUPPLY VOLTAGE    | 24 Vdc  |
| SUPPLY CURRENT    | 240V ac |
| COLORS            | Blue    |

## **ORDERING LOGIC**



# OUTDOOR LFX COB SERIES

LFX-O-10.00-BL-COB-Z3-480-24-CV-08-XX-1-HT-RMTLWL05



### DIMENSIONS



### **BINNING DIAGRAM**

**BIN Details** 

### Binning



### ACCESSORIES

Surface mounted

Hanging installation









Corner installation

Recessed installation





Built-in installation



LFX COB Series