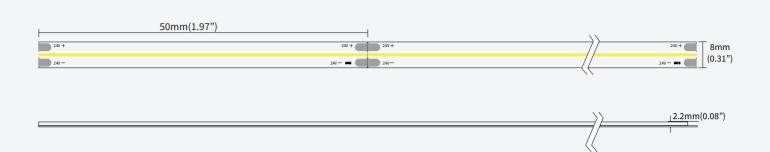

FEATURES**

| LIGHT SOURCE       | COB     |
|--------------------|---------|
| LED QUANTITY       | 480 Le  |
| FINISH             | White I |
| WORKING VOLTAGE    | 24 Volt |
| RATED POWER        | 10W / r |
| RADIANCE ANGLE     | 180°    |
| LAMP LIFE          | 50000   |
| MOUNTING           | ЗМ Тар  |
| CONNECTION         | Hardw   |
| CUTTING INCREMENTS | Every 5 |
| DIMENSIONS         | 5000 x  |
| MAX DAISY RUN      | 5 mtr   |
|                    |         |







IP 67(Diamond)

## ELECTRICAL DATA

| POWER CONSUMPTION | 10.0W   |
|-------------------|---------|
| SUPPLY VOLTAGE    | 24 Vdc  |
| SUPPLY CURRENT    | 240V ac |
| COLORS            | Blue    |

## **ORDERING LOGIC**



# OUTDOOR LFX COB SERIES

LFX-O-10.00-BL-COB-Z3-480-24-CV-08-XX-1-HT-RMTLWL05



### DIMENSIONS



### **BINNING DIAGRAM**

**BIN Details** 

### Binning



### ACCESSORIES

Surface mounted

Hanging installation









Corner installation

Recessed installation





Built-in installation



LFX COB Series