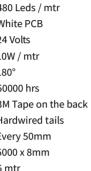

### **FEATURES**

| LIGHT SOURCE       | COB     |
|--------------------|---------|
| LED QUANTITY       | 480 Le  |
| FINISH             | White I |
| WORKING VOLTAGE    | 24 Volt |
| RATED POWER        | 10W / r |
| RADIANCE ANGLE     | 180°    |
| LAMP LIFE          | 50000   |
| MOUNTING           | ЗМ Тар  |
| CONNECTION         | Hardw   |
| CUTTING INCREMENTS | Every 5 |
| DIMENSIONS         | 5000 x  |
| MAX DAISY RUN      | 5 mtr   |
|                    |         |