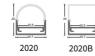

### ACCESSORIES

Surface mounted

Hanging installation

Corner installation

Recessed installation

Built-in installation

LFX COB Series