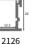

REMENTS | Ever            |
| DIMENSIONS         | 5000            |
| MAX DAISY RUN      | 5 m             |
|                    |                 |

COB 480 Leds / mtr White PCB 24 Volts LOW / mtr L80° 50000 hrs 3M Tape on the back Hardwired tails Every 50mm 5000 x 8mm 5 mtr





IP 67(Diamond)

### ELECTRICAL DATA

| POWER CONSUMPTION | 10.0W   |
|-------------------|---------|
| SUPPLY VOLTAGE    | 24 Vdc  |
| SUPPLY CURRENT    | 240V ac |
| COLORS            | Red     |

### **ORDERING LOGIC**



# OUTDOOR LFX COB SERIES

LFX-O-10.00-RE-COB-Z3-480-24-CV-08-XX-1-HT-RMTLWL05



### DIMENSIONS



### **BINNING DIAGRAM**

**BIN Details** 

### Binning



### ACCESSORIES

Surface mounted

Hanging installation







Corner installation



Recessed installation





Built-in installation