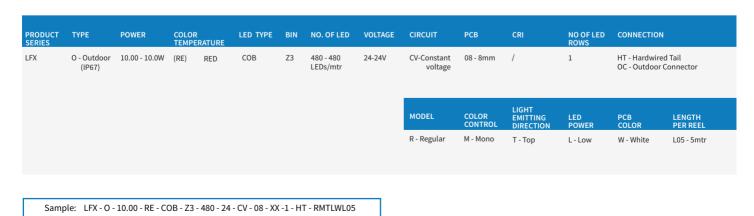

### **ORDERING LOGIC**

## OUTDOOR LFX COB SERIES

LFX-O-10.00-RE-COB-Z3-480-24-CV-08-XX-1-HT-RMTLWL05

YYZ LFX COB IP67 series features excellent homogenous light, without visible light points. The COB strip is a high-density led lighting strip made by COB encapsulation, which can reduce the thermal resistance of the high-density strip circuit system, greatly improves the life of the LED, and the light flux density is high, the glare is small, and the light is uniform. These series is perfect for indirect lighting and hence used in offices, residential interiors, furniture, or places which require large luminous surface.

# OUTDOOR LFX COB SERIES

LFX-O-10.00-RE-COB-Z3-480-24-CV-08-XX-1-HT-RMTLWL05