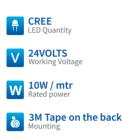

### FEATURES

| LIGHT SOURCE       | COE             |
|--------------------|-----------------|
| LED QUANTITY       | 480             |
| FINISH             | Whi             |
| WORKING VOLTAGE    | 24 V            |
| RATED POWER        | 10W             |
| RADIANCE ANGLE     | 180°            |
| LAMP LIFE          | 500             |
| MOUNTING           | 3M <sup>-</sup> |
| CONNECTION         | Hard            |
| CUTTING INCREMENTS | Ever            |
| DIMENSIONS         | 5000            |
| MAX DAISY RUN      | 5 m             |
|                    |                 |

COB 480 Leds / mtr White PCB 24 Volts LOW / mtr L80° 50000 hrs 3M Tape on the back Hardwired tails Every 50mm 5000 x 8mm 5 mtr

IP 67(Diamond)