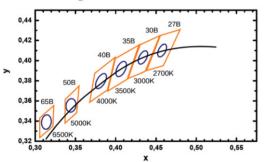

| LAMP LIFE          | 500             |
| MOUNTING           | 3M <sup>-</sup> |
| CONNECTION         | Hard            |
| CUTTING INCREMENTS | Ever            |
| DIMENSIONS         | 5000            |
| MAX DAISY RUN      | 5 m             |
|                    |                 |

COB 480 Leds / mtr White PCB 24 Volts LOW / mtr L80° 50000 hrs 3M Tape on the back Hardwired tails Every 50mm 5000 x 8mm 5 mtr





IP 67(Diamond)

### ELECTRICAL DATA

| POWER CONSUMPTION | 10.0W   |
|-------------------|---------|
| SUPPLY VOLTAGE    | 24 Vdc  |
| SUPPLY CURRENT    | 240V ac |
| COLORS            | Red     |

### **ORDERING LOGIC**



# OUTDOOR LFX COB SERIES

LFX-O-10.00-RE-COB-Z3-480-24-CV-08-XX-1-HT-RMTLWL05



### DIMENSIONS



### **BINNING DIAGRAM**

**BIN Details** 

### Binning



### ACCESSORIES

Surface mounted

Hanging installation







Corner installation



Recessed installation





Built-in installation