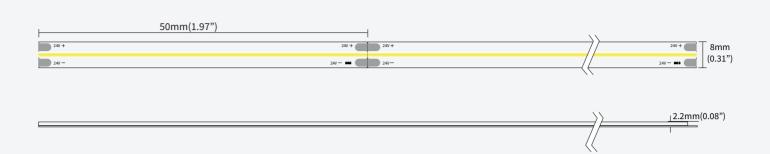

### DIMENSIONS

COB 480 Leds / mtr White PCB 24 Volts LOW / mtr L80° 50000 hrs 3M Tape on the back Hardwired tails Every 50mm 5000 x 8mm 5 mtr

IP 67(Diamond)