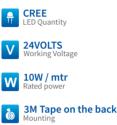

## **FEATURES**

| LIGHT SOURCE       |
|--------------------|
| LED QUANTITY       |
| FINISH             |
| WORKING VOLTAGE    |
| RATED POWER        |
| RADIANCE ANGLE     |
| LAMP LIFE          |
| MOUNTING           |
| CONNECTION         |
| CUTTING INCREMENTS |
| DIMENSIONS         |
| MAX DAISY RUN      |

COB 512 Leds / mtr White PCB 24 Volts 10W / mtr 180° 50000 hrs 3M Tape on the back Hardwired tails Every 62.50mm 5000 x 8mm 5 mtr