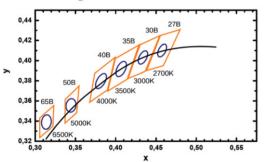

#### **BINNING DIAGRAM**

**BIN Details** 

## Binning

# **ELECTRICAL DATA**

| POWER CONSUMPTION | 10.0W                             |
|-------------------|-----------------------------------|
| SUPPLY VOLTAGE    | 24 Vdc                            |
| SUPPLY CURRENT    | 240V ac                           |
| COLORS            | 2700K, 3000K, 4000K, 5000K, 6000K |
| CRI               | >90                               |
| LUMEN             | 1000-1100lm                       |