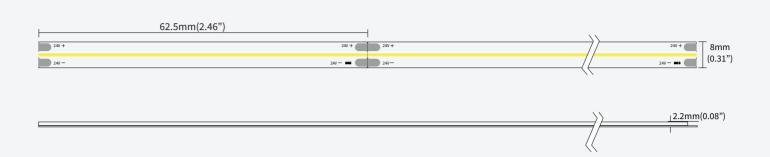

### DIMENSIONS

COB 512 Leds / mtr White PCB 24 Volts 10W / mtr 180° 50000 hrs 3M Tape on the back Hardwired tails Every 62.50mm 5000 x 8mm 5 mtr