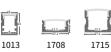

| 180°  |
| LAMP LIFE          | 5000  |
| MOUNTING           | 3M Ta |
| CONNECTION         | Hard  |
| CUTTING INCREMENTS | Every |
| DIMENSIONS         | 5000  |
| MAX DAISY RUN      | 5 mtr |
|                    |       |

480 Leds / mtr White PCB 24 Volts .0W / mtr .80° 50000 hrs 50000 hrs 8M Tape on the back Hardwired tails Every 50mm 5000 x 8mm 5 mtr





IP 54(Droper)

#### ELECTRICAL DATA

| POWER CONSUMPTION | 10.0W   |
|-------------------|---------|
| SUPPLY VOLTAGE    | 24 Vdc  |
| SUPPLY CURRENT    | 240V ac |
| COLORS            | Green   |

#### **ORDERING LOGIC**



# WET RATED LFX COB SERIES

LFX-W-10.00-GR-COB-Z3-480-24-CV-08-XX-1-HT-RMTLWL05



#### DIMENSIONS



#### **BINNING DIAGRAM**

**BIN Details** 





#### ACCESSORIES

Surface mounted

Hanging installation









Corner installation

Recessed installation





Built-in installation