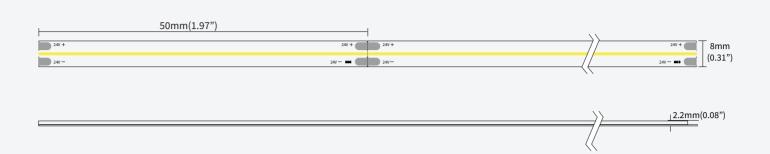

#### DIMENSIONS

480 Leds / mtr White PCB 24 Volts .0W / mtr .80° 50000 hrs 50000 hrs 8M Tape on the back Hardwired tails Every 50mm 5000 x 8mm 5 mtr

IP 54(Droper)