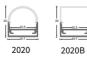

| 180°  |
| LAMP LIFE          | 5000  |
| MOUNTING           | 3M Ta |
| CONNECTION         | Hard  |
| CUTTING INCREMENTS | Every |
| DIMENSIONS         | 5000  |
| MAX DAISY RUN      | 5 mtr |
|                    |       |

480 Leds / mtr White PCB 24 Volts .0W / mtr .80° 50000 hrs 50000 hrs 8M Tape on the back Hardwired tails Every 50mm 5000 x 8mm 5 mtr





IP 54(Droper)

#### ELECTRICAL DATA

| POWER CONSUMPTION | 10.0W   |
|-------------------|---------|
| SUPPLY VOLTAGE    | 24 Vdc  |
| SUPPLY CURRENT    | 240V ac |
| COLORS            | Green   |

#### **ORDERING LOGIC**



# WET RATED LFX COB SERIES

LFX-W-10.00-GR-COB-Z3-480-24-CV-08-XX-1-HT-RMTLWL05



#### DIMENSIONS



#### **BINNING DIAGRAM**

**BIN Details** 





#### ACCESSORIES

Surface mounted

Hanging installation









Corner installation

Recessed installation





Built-in installation