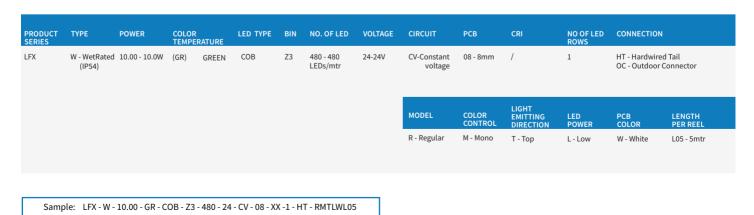

## WET RATED LFX COB SERIES

LFX-W-10.00-GR-COB-Z3-480-24-CV-08-XX-1-HT-RMTLWL05

#### **ORDERING LOGIC**

# WET RATED LFX COB SERIES

LFX-W-10.00-GR-COB-Z3-480-24-CV-08-XX-1-HT-RMTLWL05