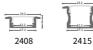

G           | 3M Ta |
| CONNECTION         | Hard  |
| CUTTING INCREMENTS | Every |
| DIMENSIONS         | 5000  |
| MAX DAISY RUN      | 5 mtr |
|                    |       |

480 Leds / mtr White PCB 24 Volts .0W / mtr .80° 50000 hrs 50000 hrs 8M Tape on the back Hardwired tails Every 50mm 5000 x 8mm 5 mtr





IP 54(Droper)

#### ELECTRICAL DATA

| POWER CONSUMPTION | 10.0W   |
|-------------------|---------|
| SUPPLY VOLTAGE    | 24 Vdc  |
| SUPPLY CURRENT    | 240V ac |
| COLORS            | Green   |

#### **ORDERING LOGIC**



# WET RATED LFX COB SERIES

LFX-W-10.00-GR-COB-Z3-480-24-CV-08-XX-1-HT-RMTLWL05



#### DIMENSIONS



#### **BINNING DIAGRAM**

**BIN Details** 





#### ACCESSORIES

Surface mounted

Hanging installation









Corner installation

Recessed installation





Built-in installation