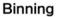

| 24 Vo |
| RATED POWER        | 10W / |
| RADIANCE ANGLE     | 180°  |
| LAMP LIFE          | 5000  |
| MOUNTING           | 3M Ta |
| CONNECTION         | Hard  |
| CUTTING INCREMENTS | Every |
| DIMENSIONS         | 5000  |
| MAX DAISY RUN      | 5 mtr |
|                    |       |

480 Leds / mtr White PCB 24 Volts .0W / mtr .80° 50000 hrs 50000 hrs 8M Tape on the back Hardwired tails Every 50mm 5000 x 8mm 5 mtr





IP 54(Droper)

#### ELECTRICAL DATA

| POWER CONSUMPTION | 10.0W   |
|-------------------|---------|
| SUPPLY VOLTAGE    | 24 Vdc  |
| SUPPLY CURRENT    | 240V ac |
| COLORS            | Green   |

#### **ORDERING LOGIC**



# WET RATED LFX COB SERIES

LFX-W-10.00-GR-COB-Z3-480-24-CV-08-XX-1-HT-RMTLWL05



#### DIMENSIONS



#### **BINNING DIAGRAM**

**BIN Details** 





#### ACCESSORIES

Surface mounted

Hanging installation









Corner installation

Recessed installation





Built-in installation