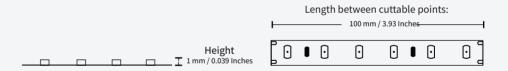

## **FEATURES**

LIGHT SOURCE 5050 Led LED OUANTITY 60 Leds / m FINISH White PCB WORKING VOLTAGE 24 Volts RATED CURRENT 600mA / m RATED POWER 14.4W / m RADIANCE ANGLE 120° LAMP LIFE 50000 hrs

MOUNTING 3M tape on the back CONNECTION Hardwired tails **CUTTING INCREMENTS** Every 100 mm/ 6 Leds

#### **DIMENSIONS**

(5050 LED)

## **DIAGRAM**