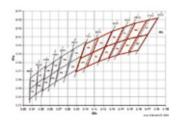

## BIN Details (CIE 1931)

## **ELECTRICAL DATA**

POWER CONSUMPTION 14.4W SUPPLY VOLTAGE 24 Volts **SUPPLY CURRENT** 600mA BINNING TOLERANCE RGB **COLORS** RGB CRI NA