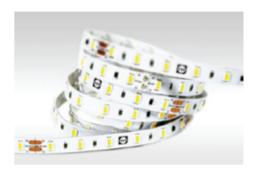

# **OUTDOOR** LFX SPEC SHEET - RGB

LFX-O-14.40W-RGB-5050-60-N-10-XX-XX

YYZ LFX IP67 series are flexible linear LED light strip is simple, effective solution for a wide range of lighting applications where crisp, single-color light is desired. These are mainly used in humid or wet environments which are perfect for illuminating any residential and commercial  $applications including bathrooms \, or \, kitchens, under cabinets \, and \, near showers \, or \, sinks.$ 