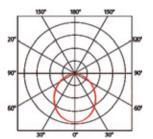

#### **Polar Curve**

## **FEATURES**

LIGHT SOURCE 5050 Led LED OUANTITY 60 Leds / m FINISH White PCB WORKING VOLTAGE 24 Volts RATED CURRENT 600mA / m RATED POWER 14.4W / m RADIANCE ANGLE 120° LAMP LIFE 50000 hrs

MOUNTING 3M tape on the back CONNECTION Hardwired tails **CUTTING INCREMENTS** Every 100 mm/ 6 Leds