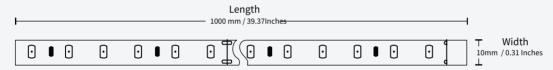

**DIMENSIONS** 10mm X 5000mm X 1mm(PCB)

MAX DAISY RUN 5 mtr

#### **DIMENSIONS**

(5050 LED)

## **DIAGRAM**