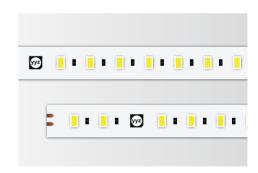

## **FEATURES**

LIGHT SOURCE 5050 Led LED OUANTITY 60 Leds / m FINISH White PCB WORKING VOLTAGE 24 Volts RATED CURRENT 600mA / m RATED POWER 14.4W / m RADIANCE ANGLE 120° LAMP LIFE 50000 hrs

MOUNTING 3M tape on the back CONNECTION Hardwired tails **CUTTING INCREMENTS** Every 100 mm/ 6 Leds

**DIMENSIONS** 10mm X 5000mm X 1mm(PCB)

MAX DAISY RUN 5 mtr