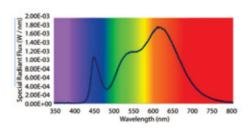

## Spectral Radiant Flux V S Wavelength

#### **COLOR TEMPERATURE DATA**

| Colors |         | Lumens/mt |  |  |  |  |
|--------|---------|-----------|--|--|--|--|
| RED    | (CT RD) | 140.00    |  |  |  |  |
| GREEN  | (CT GR) | 370.00    |  |  |  |  |
| BLUE   | (CT BL) | 80.00     |  |  |  |  |