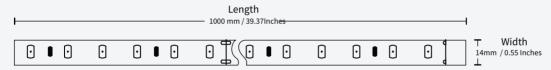

#### **FEATURES**

LIGHT SOURCE 5050 Led LED QUANTITY 60 Leds / m FINISH White PCB WORKING VOLTAGE 24 Volts RATED CURRENT 800mA / m RATED POWER 19.2W / m **RADIANCE ANGLE** 120° LAMP LIFE 50000 hrs

MOUNTING 3M tape on the back CONNECTION Hardwired tails **CUTTING INCREMENTS** Every 100 mm/ 6 Leds **DIMENSIONS** 14mm X 5000mm X 5mm(PCB)

#### **DIMENSIONS**

(5050 LED)