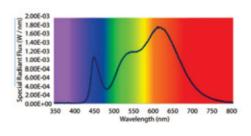

TYPE | NO. OF LED  | CRI    | РСВ                    | CONNECTION          | сиѕтом |
|----------------|---------------------|---------------|-------------------|----------|-------------|--------|------------------------|---------------------|--------|
| LFX            | O-OUTDOOR<br>(IP67) | 19.20 - 19.2W | RGBW27K           | 5050     | 60 LEDs/mtr | N-NONE | 14 - 14mm              | HT - Hardwired Tail | XX     |
| (1F07)         |                     |               |                   |          |             |        | OC - Outdoor Connector |                     |        |

Sample: LFX - O - 19.20 - RGBW27K - 5050 - 60 - N - 14 - XX -XX

#### **DIMENSIONS**



(5050 LED)



## **DIAGRAM**

### **Polar Curve**



## BIN Details (CIE 1931)



## Spectral Radiant Flux V S Wavelength