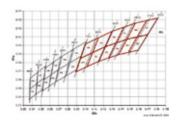

| POWER         | COLOR TEMPERATURE | LED TYPE | NO. OF LED  | CRI    | РСВ                    | CONNECTION          | сиѕтом |
|----------------|---------------------|---------------|-------------------|----------|-------------|--------|------------------------|---------------------|--------|
| LFX            | O-OUTDOOR<br>(IP67) | 19.20 - 19.2W | RGBW27K           | 5050     | 60 LEDs/mtr | N-NONE | 14 - 14mm              | HT - Hardwired Tail | XX     |
| (1F07)         |                     |               |                   |          |             |        | OC - Outdoor Connector |                     |        |

Sample: LFX - O - 19.20 - RGBW27K - 5050 - 60 - N - 14 - XX -XX

#### **DIMENSIONS**



(5050 LED)



## **DIAGRAM**

### **Polar Curve**



## BIN Details (CIE 1931)



## Spectral Radiant Flux V S Wavelength