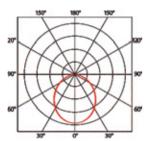

T SERIES | TYPE                | POWER         | COLOR TEMPERATURE | LED TYPE | NO. OF LED  | CRI    | РСВ                    | CONNECTION          | сиѕтом |
|----------------|---------------------|---------------|-------------------|----------|-------------|--------|------------------------|---------------------|--------|
| LFX            | O-OUTDOOR<br>(IP67) | 19.20 - 19.2W | RGBW27K           | 5050     | 60 LEDs/mtr | N-NONE | 14 - 14mm              | HT - Hardwired Tail | XX     |
| (1F07)         |                     |               |                   |          |             |        | OC - Outdoor Connector |                     |        |

Sample: LFX - O - 19.20 - RGBW27K - 5050 - 60 - N - 14 - XX -XX

#### **DIMENSIONS**



(5050 LED)



## **DIAGRAM**

### **Polar Curve**



## BIN Details (CIE 1931)



## Spectral Radiant Flux V S Wavelength