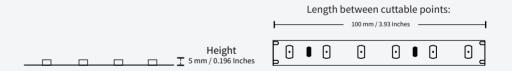

#### **FEATURES**

LIGHT SOURCE 5050 Led LED QUANTITY 60 Leds / m FINISH White PCB WORKING VOLTAGE 24 Volts RATED CURRENT 800mA / m RATED POWER 19.2W / m **RADIANCE ANGLE** 120° LAMP LIFE 50000 hrs

MOUNTING 3M tape on the back CONNECTION Hardwired tails **CUTTING INCREMENTS** Every 100 mm/ 6 Leds **DIMENSIONS** 14mm X 5000mm X 5mm(PCB)

#### **DIMENSIONS**

(5050 LED)