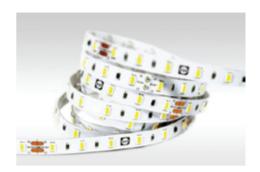

LFX-I-19.20-RGBW27K-5050-60-N-10-XX-XX

YYZ LFX IP20 series is a flexible linear LED light strip which is simple, effective solution for a wide range of lighting application where crisp, single color light is desired. This series is ideal for indirect accent lighting, as well as store fixtures, display cases, steps and stairwells, furniture, kitchen, and cabinet lighting along with other task and speciality applications. This strip can be quickly cut down to size and come with double -sided 3M adhesive tape, adding ease to installation.

#### **FEATURES**

LIGHT SOURCE 5050 Led LED QUANTITY 60 Leds / m **FINISH** White PCB WORKING VOLTAGE 24 Volts RATED CURRENT 800mA / m RATED POWER 19.2W / m RADIANCE ANGLE 120° LAMP LIFE 50000 hrs

MOUNTING 3M tape on the back CONNECTION Hardwired tails **CUTTING INCREMENTS** Every 100 mm/ 6 Leds **DIMENSIONS** 10mm X 5000mm X 1mm(PCB)