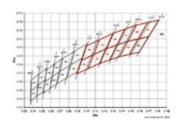

CT SERIES | TYPE           | POWER         | COLOR TEMPERATURE | LED TYPE            | NO. OF LED  | CRI    | РСВ       | CONNECTION          | CUSTOM |
|----------------|----------------|---------------|-------------------|---------------------|-------------|--------|-----------|---------------------|--------|
| LFX            | I-INDOOR(IP20) | 19.20 - 19.2W | RGBW27K           | 5050                | 60 LEDs/mtr | N-NONE | 10 - 10mm | HT - Hardwired Tail | XX     |
|                |                |               |                   | IC - Indoor Connect |             |        |           |                     |        |

Sample: LFX - I - 19.20 - RGBW27K - 5050 - 60 - N - 10 - XX -XX

#### **DIMENSIONS**



(5050 LED)



# **DIAGRAM**

### **Polar Curve**



# BIN Details (CIE 1931)



# Spectral Radiant Flux V S Wavelength