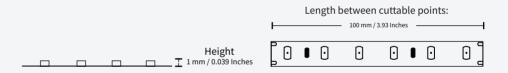

#### **FEATURES**

LIGHT SOURCE 5050 Led LED QUANTITY 60 Leds / m **FINISH** White PCB WORKING VOLTAGE 24 Volts RATED CURRENT 800mA / m RATED POWER 19.2W / m RADIANCE ANGLE 120° LAMP LIFE 50000 hrs

MOUNTING 3M tape on the back CONNECTION Hardwired tails **CUTTING INCREMENTS** Every 100 mm/ 6 Leds **DIMENSIONS** 10mm X 5000mm X 1mm(PCB)