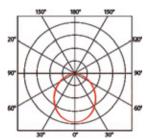

**ORDERING LOGIC**

| PRODUCT SERIES | TYPE           | POWER         | COLOR TEMPERATURE | LED TYPE            | NO. OF LED  | CRI    | РСВ       | CONNECTION          | CUSTOM |
|----------------|----------------|---------------|-------------------|---------------------|-------------|--------|-----------|---------------------|--------|
| LFX            | I-INDOOR(IP20) | 19.20 - 19.2W | RGBW27K           | 5050                | 60 LEDs/mtr | N-NONE | 10 - 10mm | HT - Hardwired Tail | XX     |
|                |                |               |                   | IC - Indoor Connect |             |        |           |                     |        |

Sample: LFX - I - 19.20 - RGBW27K - 5050 - 60 - N - 10 - XX -XX

#### **DIMENSIONS**



(5050 LED)



# **DIAGRAM**

### **Polar Curve**



# BIN Details (CIE 1931)



# Spectral Radiant Flux V S Wavelength