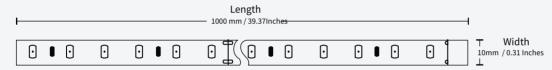

|







LFX-I-19.20-RGBW27K-5050-60-N-10-XX-XX



# **ORDERING LOGIC**

| PRODUCT SERIES | TYPE           | POWER         | COLOR TEMPERATURE | LED TYPE            | NO. OF LED  | CRI    | РСВ       | CONNECTION          | CUSTOM |
|----------------|----------------|---------------|-------------------|---------------------|-------------|--------|-----------|---------------------|--------|
| LFX            | I-INDOOR(IP20) | 19.20 - 19.2W | RGBW27K           | 5050                | 60 LEDs/mtr | N-NONE | 10 - 10mm | HT - Hardwired Tail | XX     |
|                |                |               |                   | IC - Indoor Connect |             |        |           |                     |        |

Sample: LFX - I - 19.20 - RGBW27K - 5050 - 60 - N - 10 - XX -XX

#### **DIMENSIONS**



(5050 LED)



# **DIAGRAM**

### **Polar Curve**



# BIN Details (CIE 1931)



# Spectral Radiant Flux V S Wavelength