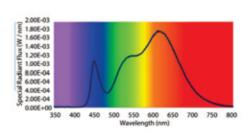

| COLOR TEMPERATURE | LED TYPE            | NO. OF LED  | CRI    | РСВ       | CONNECTION          | CUSTOM |
|----------------|----------------|---------------|-------------------|---------------------|-------------|--------|-----------|---------------------|--------|
| LFX            | I-INDOOR(IP20) | 19.20 - 19.2W | RGBW27K           | 5050                | 60 LEDs/mtr | N-NONE | 10 - 10mm | HT - Hardwired Tail | XX     |
|                |                |               |                   | IC - Indoor Connect |             |        |           |                     |        |

Sample: LFX - I - 19.20 - RGBW27K - 5050 - 60 - N - 10 - XX -XX

#### **DIMENSIONS**



(5050 LED)



# **DIAGRAM**

### **Polar Curve**



# BIN Details (CIE 1931)



# Spectral Radiant Flux V S Wavelength