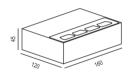

# LZA



Mono IP65 WATER PROOF

**(**€ 10/30/50W

YYZ Liza is a durable wall light with housing made in die-cast aluminum with reflector design to achieve asymmetric light distribution. This ceiling washlight makes the task of creating uniform up lighting incredibly easy and can be preferred usage in illumination of ceilings, canopies, cantilever surfaces, etc. Its rugged construction enables usage of luminaire in harsh outdoor ambient.

#### FEATURES

| HOUSING         |
|-----------------|
| MOUNTING        |
| OPTIC           |
| OPERATION TEMP  |
| LAMP LIFE       |
| AVAILABLE LENTH |
| CONTROL         |

Die-cast aluminium Wall mounted (can be mounted upward or downward) Asymmetrical reflector -20° C - +50° C 50,000 hrs 160mm, 296mm, 432mm On/Off, Dali, 1-10V





#### DIMENSIONS



LZA 160



LZA 296





LZA 432



### **ORDERING LOGIC**

| PRODUCT | WATTAGE     | CRI | COLOR TEMPERATURE | DRIVER            | VOLTAGE  | FINISH                                     |
|---------|-------------|-----|-------------------|-------------------|----------|--------------------------------------------|
| LZA 160 | 10W (160MM) | 80  | 2700K             | ND - NON DIMMABLE | 240 V AC | BK - Textured Black<br>WH - Textured White |
| LZA 296 | 30W (296MM) | 90  | 3000K             | AN - 1-10 V       |          |                                            |
| LZA 432 | 50W (432MM) |     | 4000K             | DA - DALI         |          | GR - Textured Grey                         |
|         |             |     | 6000K             |                   |          |