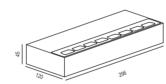

Mono IP65 WATER PROOF

**(**€ 10/30/50W

YYZ Liza is a durable wall light with housing made in die-cast aluminum with reflector design to achieve asymmetric light distribution. This ceiling washlight makes the task of creating uniform up lighting incredibly easy and can be preferred usage in illumination of ceilings, canopies, cantilever surfaces, etc. Its rugged construction enables usage of luminaire in harsh outdoor ambient.

#### FEATURES

| HOUSING         |
|-----------------|
| MOUNTING        |
| OPTIC           |
| OPERATION TEMP  |
| LAMP LIFE       |
| AVAILABLE LENTH |
| CONTROL         |

Die-cast aluminium Wall mounted (can be mounted upward or downward) Asymmetrical reflector -20° C - +50° C 50,000 hrs 160mm, 296mm, 432mm On/Off, Dali, 1-10V





#### DIMENSIONS



LZA 160



LZA 296





LZA 432



### **ORDERING LOGIC**

| PRODUCT | WATTAGE     | CRI | COLOR TEMPERATURE | DRIVER            | VOLTAGE  | FINISH                                     |
|---------|-------------|-----|-------------------|-------------------|----------|--------------------------------------------|
| LZA 160 | 10W (160MM) | 80  | 2700K             | ND - NON DIMMABLE | 240 V AC | BK - Textured Black<br>WH - Textured White |
| LZA 296 | 30W (296MM) | 90  | 3000K             | AN - 1-10 V       |          |                                            |
| LZA 432 | 50W (432MM) |     | 4000K             | DA - DALI         |          | GR - Textured Grey                         |
|         |             |     | 6000K             |                   |          |