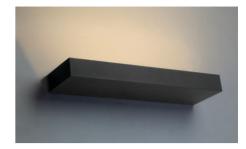

## LIZA WALL LIGHT

# LZA

Mono IP65 WATER PROOF

**(**€ 10/30/50W

YYZ Liza is a durable wall light with housing made in die-cast aluminum with reflector design to achieve asymmetric light distribution. This ceiling washlight makes the task of creating uniform up lighting incredibly easy and can be preferred usage in illumination of ceilings, canopies, cantilever surfaces, etc. Its rugged construction enables usage of luminaire in harsh outdoor ambient.