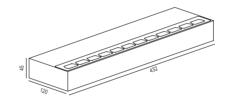

ER PROOF

**(**€ 10/30/50W

YYZ Liza is a durable wall light with housing made in die-cast aluminum with reflector design to achieve asymmetric light distribution. This ceiling washlight makes the task of creating uniform up lighting incredibly easy and can be preferred usage in illumination of ceilings, canopies, cantilever surfaces, etc. Its rugged construction enables usage of luminaire in harsh outdoor ambient.

#### FEATURES

| HOUSING         |
|-----------------|
| MOUNTING        |
| OPTIC           |
| OPERATION TEMP  |
| LAMP LIFE       |
| AVAILABLE LENTH |
| CONTROL         |

Die-cast aluminium Wall mounted (can be mounted upward or downward) Asymmetrical reflector -20° C - +50° C 50,000 hrs 160mm, 296mm, 432mm On/Off, Dali, 1-10V





#### DIMENSIONS



LZA 160



LZA 296





LZA 432



### **ORDERING LOGIC**

| PRODUCT | WATTAGE     | CRI | COLOR TEMPERATURE | DRIVER            | VOLTAGE  | FINISH                                     |
|---------|-------------|-----|-------------------|-------------------|----------|--------------------------------------------|
| LZA 160 | 10W (160MM) | 80  | 2700K             | ND - NON DIMMABLE | 240 V AC | BK - Textured Black<br>WH - Textured White |
| LZA 296 | 30W (296MM) | 90  | 3000K             | AN - 1-10 V       |          |                                            |
| LZA 432 | 50W (432MM) |     | 4000K             | DA - DALI         |          | GR - Textured Grey                         |
|         |             |     | 6000K             |                   |          |