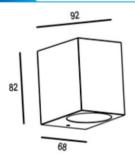

220-240V AC 50-60Hz Surface mounted Tempered glass 92x65x82mm -30° C - +50° C Black, White, Grey 50,000 hrs On/Off

Aluminum

#### DIMENSION