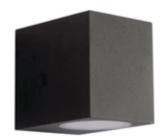

# DX6201

**№000** IP65 (€

YYZ Dax is a surface mounted wall luminaire developed to brighten the night using the high performance of the LED light source. This IP65 waterproof rated outdoor fixture is designed with aluminium body and more modern look. It can be widely used in residential area, garden, villas, shops, exterior wall decoration, balcony, and outdoor patio, etc

220-240V AC 50-60Hz Surface mounted Tempered glass 92x65x82mm -30° C - +50° C Black, White, Grey 50,000 hrs On/Off

Aluminum