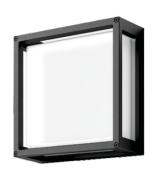

## IP65 (€

YYZ Planar is a surface mounted square wall luminaire developed to brighten the night using the high performance of the LED light source. It is made in die-cast aluminum alloy with frosted glass lens. This IP65 rated luminaire is resistant to corrosion.

#### **FEATURES**

HOUSING Die-cast aluminum

WORKING VOLTAGE 100-240V AC, 220-240V AC 50-60Hz

MOUNTING Surface mounted

DIFFUSER Frosted glass with white matt finish

DIMENSIONS 250x250x95mm

OPERATION TEMP -30° C - +50° C

BODY COLOR Black
LAMP LIFE 50,000 hrs
CONTROL Non-dim