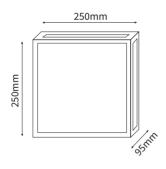

#### **FEATURES**

HOUSING Die-cast aluminum

WORKING VOLTAGE 100-240V AC, 220-240V AC 50-60Hz

MOUNTING Surface mounted

DIFFUSER Frosted glass with white matt finish

DIMENSIONS 250x250x95mm

OPERATION TEMP -30° C - +50° C

### **DIMENSION**