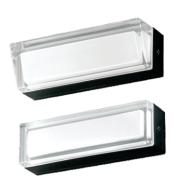

# IP65 (€

YYZ Lava is a surface mounted wall luminaire developed to brighten the night and outdoor building facade using the high performance of the LED light source. The outdoor lighting fixture is designed with simple rectangle body and especially square or oblique shape of a widely front white crystal glass integrated with the housing body that provides the merit of the comfort and anti-dazzle.

#### **FEATURES**

HOUSING Die-cast aluminum 220-240V ac 50-60Hz WORKING VOLTAGE MOUNTING Wall mounted DIFFUSER White crystal glass **DIMENSIONS** 225x85x68mm OPERATION TEMP -30° C - +50° C **BODY COLOR** Dark grey 50,000 hrs LAMP LIFE On/Off CONTROL