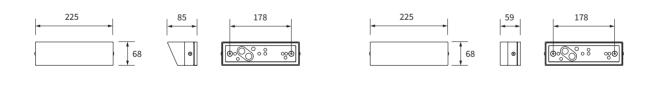

#### **FEATURES**

HOUSING Die-cast aluminum 220-240V ac 50-60Hz WORKING VOLTAGE MOUNTING Wall mounted DIFFUSER White crystal glass **DIMENSIONS** 225x85x68mm OPERATION TEMP -30° C - +50° C **BODY COLOR** Dark grey 50,000 hrs LAMP LIFE On/Off CONTROL

## **DIMENSION**