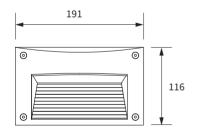

### **DIMENSION**

## FEATURES

HOUSING Die-cast aluminum WORKING VOLTAGE 220-240V ac 50-60Hz MOUNTING Wall recessed DIFFUSER Clear tempered glass DIMENSIONS 191x80x116mm OPERATION TEMP -30° C - +50° C **BODY COLOR** Dark grey 50,000 hrs LAMP LIFE