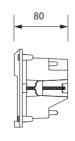

### **DIMENSION**

## FEATURES

HOUSING Die-cast aluminum WORKING VOLTAGE 220-240V ac 50-60Hz MOUNTING Wall recessed DIFFUSER Clear tempered glass DIMENSIONS 191x80x116mm OPERATION TEMP -30° C - +50° C **BODY COLOR** Dark grey 50,000 hrs LAMP LIFE