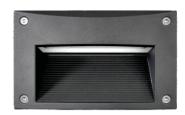

# IP65 (€

YYZ Lynx Mini is a small recessed wall luminaire developed to brighten the floor using the high performance of the LED light source. The outdoor lighting fixture made in die-cast aluminum and stainless steel is designed with a simple rectangle shape with the curved frame in the center to complete the unique and contemporary look. The special feature of lighting design is to make the eyes comfortable and minimize the dark zone area from the wall. Lynx mini is specially designed to create a beautiful shape of the light pattern on the floor.

## FEATURES

HOUSING Die-cast aluminum WORKING VOLTAGE 220-240V ac 50-60Hz MOUNTING Wall recessed DIFFUSER Clear tempered glass DIMENSIONS 191x80x116mm OPERATION TEMP -30° C - +50° C **BODY COLOR** Dark grey 50,000 hrs LAMP LIFE