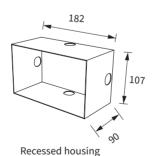

### **DIMENSION**

## FEATURES

HOUSING Die-cast aluminum WORKING VOLTAGE 220-240V ac 50-60Hz MOUNTING Wall recessed DIFFUSER Clear tempered glass DIMENSIONS 191x80x116mm OPERATION TEMP -30° C - +50° C **BODY COLOR** Dark grey 50,000 hrs LAMP LIFE