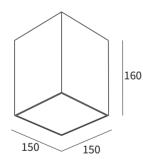

#### DIMENSIONS

Die-cast aluminum 700mA 30W 24°/36° 50,000 hrs Surface mounted 150 x 150 x 160mm -20° C - +50° C On/Off White, Grey, Black