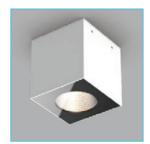

# SAVANNA SQUARE SERIES

YYZ Savanna square is square surface mounted downlight which are very compact and shallow in design. The precise optics are available with different light distribution and hence allows the product to be used for various lighting application.

Die-cast aluminum 700mA 30W 24°/36° 50,000 hrs Surface mounted 150 x 150 x 160mm -20° C - +50° C On/Off White, Grey, Black