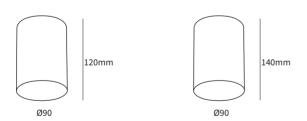

#### **FEATURES**

MATERIAL Die-cast aluminum WORKING CURRENT 350mA, 500mA RATED POWER 15/20W BEAM ANGLE 24°/36° 50,000 hrs LAMP LIFE MOUNTING Surface mounted Ø90 x 120, 140mm **DIMENSIONS** -20° C - +50° C OPERATION TEMP CONTROL On/Off

# DIMENSIONS